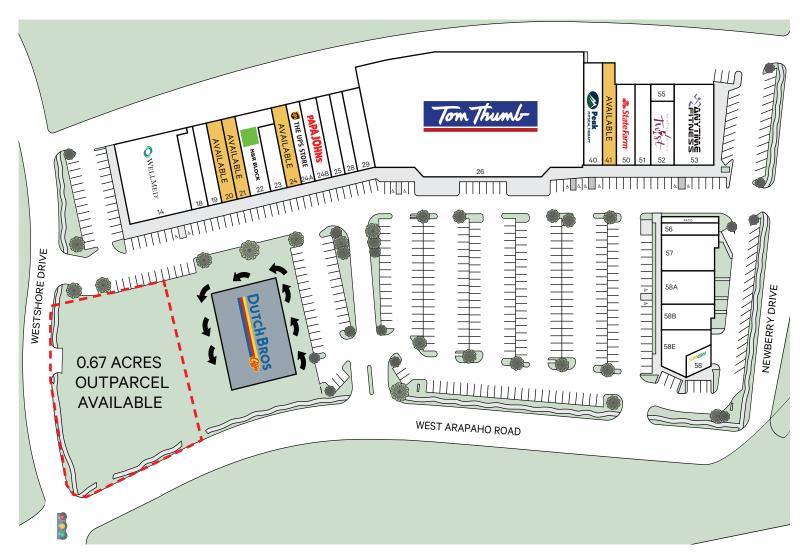

## **Current Tenants**

| 14  | Wellmed                  | 9,422 sf |
|-----|--------------------------|----------|
| 18  | Gracie's Gym BJJ         | 2,671 sf |
| 19  | Recover DFW              | 2,000 sf |
| 22  | H&R Block                | 3,183 sf |
| 23  | Action Video Service     | 1,425 sf |
| 24A | The UPS Store            | 1,400 sf |
| 24B | Papa John's Pizza        | 1,350 sf |
| 25  | D-Town Jewelers          | 720 sf   |
| 28  | Minsky Cleaners          | 1,320 sf |
| 29  | Hair Pro                 | 900 sf   |
| 26  | Tom Thumb                | 43,256 s |
| 40  | Peak Physical Therapy    | 2,000 sf |
| 50  | State Farm Insurance     | 1,500 sf |
| 51  | Express Driving School   | 1,230 sf |
| 52  | Painting with a Twist    | 2,694 sf |
| 53  | Anytime Fitness          | 5,0