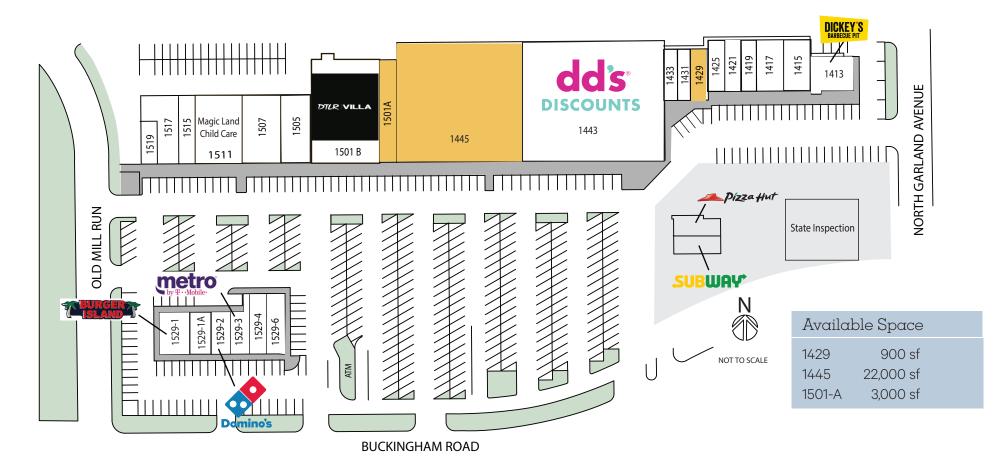

## Current Tenants

| 1529-1  | Burger Island                | 2,250 sf | 1505   | James Yan DDS       | 2,360 sf  | 1421             | Pharmacy                 | 1,800 sf |
|---------|------------------------------|----------|--------|---------------------|-----------|------------------|--------------------------|----------|
| 1529-1A | Mariscos Sinaloa             | 692 sf   | 1507   | Helen Beauty Supply | 4,000 sf  | 1419             | Herbalife                | 900 sf   |
| 1529-2  | Domino's Pizza               | 1,500 sf | 1501 B | DTLR Villa          | 9,000 sf  | 1417             | Hair Creations           | 1,800 sf |
| 1529-3  | Metro by T-Mobile            | 1,310 sf | 1443   | DD's Discount       | 22,100 sf | 1415             | Clinica Hispana San Jose | 1,500 sf |
| 1529-4  | Freeway Insurance            | 1,293 sf | 1433   | Hair Braiding       | 900 sf    | 1413             | Dickey's BBQ             | 2,000 sf |
| 1529-6  | Buckingham Beer & Wine       | 1,400 sf | 1431   | Jagwan Insurance    | 1,200 sf  |                  |                          |          |
| 1519    | Magic Land Child Care Center | 3,725 sf | 1425   | Electronic Repair   | 1,200 sf  | Mobil            |                          | 352 sf   |
| 1515    | ML Academy                   | 1,870 sf |        |                     |           | Pizza Hut/Subway |                          | 2,280 sf |
| 1511    | Magic Land Child Care        | 4,000 sf |        |                     |           |                  |                          |          |