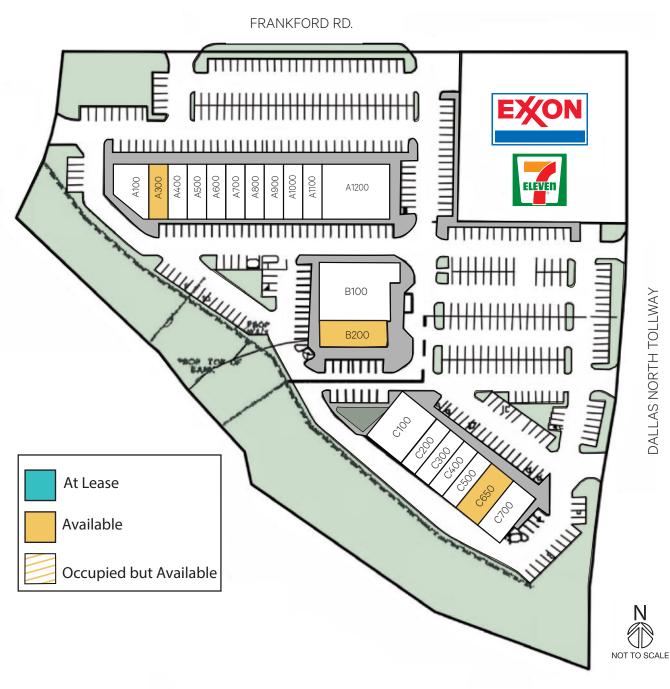

## Current Tenants

| Building A |                           |          |  |  |
|------------|---------------------------|----------|--|--|
| 100        | Honey Berry Cafe          | 3,752 SF |  |  |
| 300        | Available                 | 1,500 SF |  |  |
| 400        | Brooklyn Pizzeria         | 2,500 SF |  |  |
| 500        | YouNique Nail Salon       | 1,125 SF |  |  |
| 600        | Great Clips               | 1,225 SF |  |  |
| 700        | Smoothie King             | 1,600 SF |  |  |
| 800        | Jersey Mike's             | 1,500 SF |  |  |
| 900        | Frankford Dentistry       | 1,250 SF |  |  |
| 1000       | Yogurtland                | 1,937 SF |  |  |
| 1100       | Ultimate Sports Nutrition | 1,500 SF |  |  |
| 1200       | Bobbie's Social House     | 6,125 SF |  |  |

## **Building B**

| 100 | Preciosa Bakery | 6,820 SF |
|-----|-----------------|----------|
| 200 | Available       | 2,240 SF |

## **Building C**

| 100 | Cavalli Lounge    | 4,502 SF |
|-----|-------------------|----------|
| 200 | Holy Cow Burger   | 1,733 SF |
| 300 | Simon Marie Salon | 1,500 SF |
| 400 | Vape N Vapor      | 1,042 SF |
| 500 | Donut Palace      | 1,050 SF |
| 650 | Available         | 3,000 SF |
| 700 | FedEx Office      | 3,000 SF |