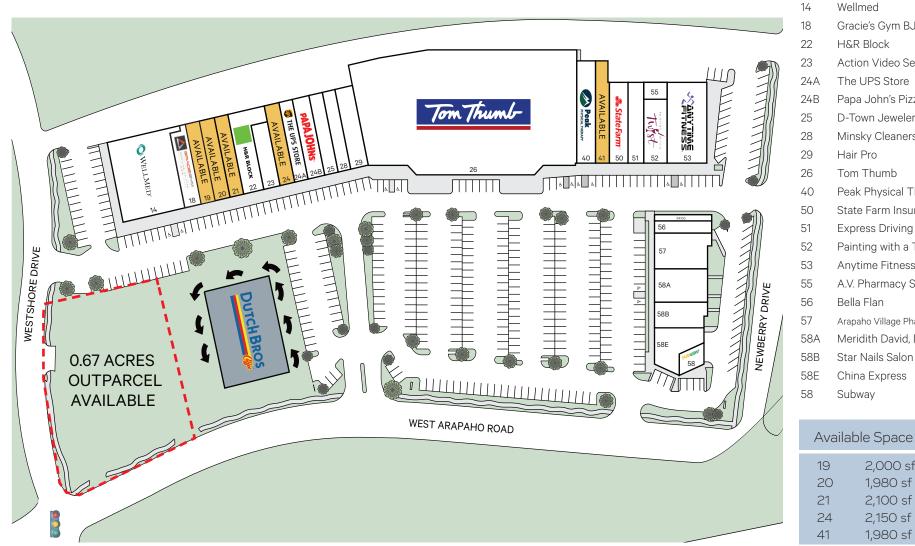

## **Current Tenants**

| 14  | Wellmed                  | 9,422 sf  |
|-----|--------------------------|-----------|
| 18  | Gracie's Gym BJJ         | 2,671 sf  |
| 22  | H&R Block                | 3,183 sf  |
| 23  | Action Video Service     | 1,425 sf  |
| 24A | The UPS Store            | 1,400 sf  |
| 24B | Papa John's Pizza        | 1,350 sf  |
| 25  | D-Town Jewelers          | 720 sf    |
| 28  | Minsky Cleaners          | 1,320 sf  |
| 29  | Hair Pro                 | 900 sf    |
| 26  | Tom Thumb                | 43,256 sf |
| 40  | Peak Physical Therapy    | 2,000 sf  |
| 50  | State Farm Insurance     | 1,500 sf  |
| 51  | Express Driving School   | 1,230 sf  |
| 52  | Painting with a Twist    | 2,694 sf  |
| 53  | Anytime Fitness          | 5,000 sf  |
| 55  | A.V. Pharmacy Storage    | 681 sf    |
| 56  | Bella Flan               | 1,359 sf  |
| 57  | Arapaho Village Pharmacy | 2,800 sf  |
| 58A | Meridith David, DDS      | 3,386 sf  |
| 58B | Star Nails Salon         | 1,200 sf  |
| 58E | China Express            | 2,000 sf  |
| 58  | Subway                   | 1,800 sf  |
|     |                          |           |

## 1,980 sf 2,100 sf 2,150 sf 1,980 sf

2,000 sf

The information was obtained from sources deemed reliable; however, Weitzman has not verified it and makes no guarantees, warranties or representations as to the completeness or accuracy thereof. The presentation of this real estate information is subject to errors; omissions; change of price; prior sale or lease, or withdrawal without notice. You and your advisors should conduct a careful independent investigation of the property to determine if it is suitable for your intended purpose.