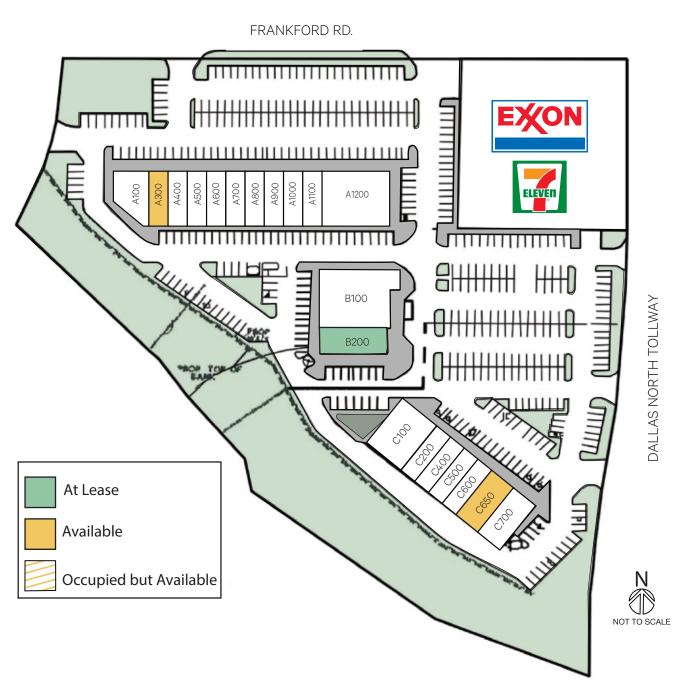

## Current Tenants

| Building A |                           |          |  |  |
|------------|---------------------------|----------|--|--|
| 100        | Honey Berry Cafe          | 3,752 SF |  |  |
| 300        | Available                 | 1,500 SF |  |  |
| 400        | Brooklyn Pizzeria         | 2,500 SF |  |  |
| 500        | YouNique Nail Salon       | 1,125 SF |  |  |
| 600        | Great Clips               | 1,225 SF |  |  |
| 700        | Smoothie King             | 1,600 SF |  |  |
| 800        | Jersey Mike's             | 1,500 SF |  |  |
| 900        | Frankford Dentistry       | 1,250 SF |  |  |
| 1000       | Yogurtland                | 1,937 SF |  |  |
| 1100       | Ultimate Sports Nutrition | 1,500 SF |  |  |
| 1200       | Bobbie's Social House     | 6,125 SF |  |  |

## **Building B**

| 100 | Preciosa Bakery      | 6,820 SF |
|-----|----------------------|----------|
| 200 | At Lease             | 2,240 SF |
|     | (2nd Gen Restaurant) |          |

## **Building C**

| 100 | Cavalli Lounge    | 4,502 SF |
|-----|-------------------|----------|
| 200 | Holy Cow Burger   | 1,733 SF |
| 400 | Simon Marie Salon | 1,500 SF |
| 500 | Vape N Vapor      | 1,042 SF |
| 600 | Donut Palace      | 1,050 SF |
| 650 | Available         | 3,000 SF |
| 700 | FedEx Office      | 3,000 SF |