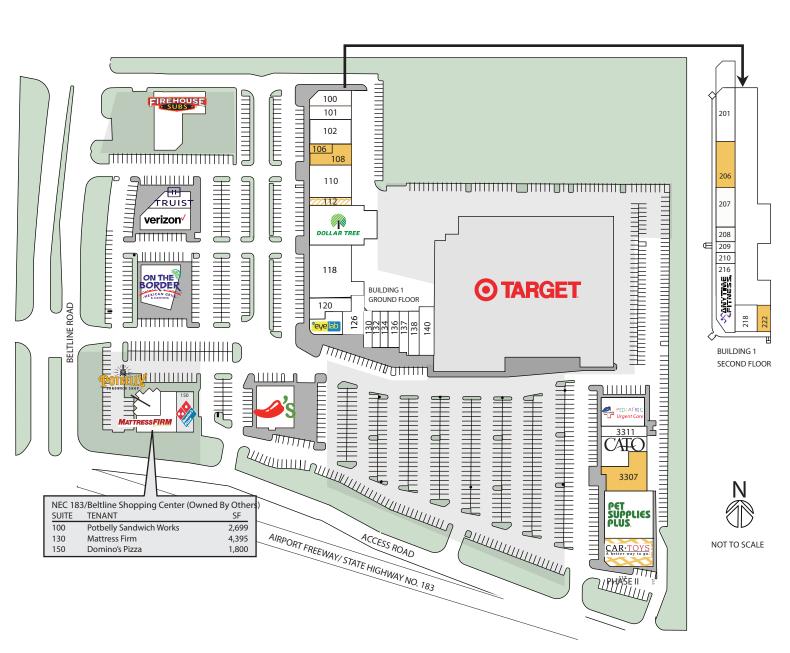

| Available Space    |                                |                              |                              |  |  |
|--------------------|--------------------------------|------------------------------|------------------------------|--|--|
| 106<br>108<br>112* | 765 sf<br>2,310 sf<br>1,875 sf | <b>2nd Flo</b><br>206<br>222 | <b>Floor</b> 3,871 sf 915 sf |  |  |
| *Occupied          | d but Available                | <b>Phase I</b> 3307 3301*    | 4,636 sf<br>6,000 sf         |  |  |

| Current | Tenants |
|---------|---------|
|         |         |

| 100      | Arteco Design             | 2,000 sf |  |  |
|----------|---------------------------|----------|--|--|
| 101      | Atlas Medical             | 2,000 sf |  |  |
| 102      | Hadramout Restaurant      | 4,351 sf |  |  |
| 110      | Peak Restaurant           | 3,183 sf |  |  |
| 112*     | Argentina Bakery          | 1,875 sf |  |  |
| 114      | Dollar Tree               | 9,438 sf |  |  |
| 118      | Gimme!                    | 8,796 sf |  |  |
| 120      | Paymore                   | 1,911 sf |  |  |
| 122      | My EyeLab                 | 1,912 sf |  |  |
| 126      | Yogurt Zone               | 2,527 sf |  |  |
| 130      | Boss Lashes & Supplies    | 1,170 sf |  |  |
| 132      | Taco Rey                  | 973 sf   |  |  |
| 134      | Mold & Art                | 1,103 sf |  |  |
| 136      | Eye Candy                 | 1,304 sf |  |  |
| 137      | Hertz                     | 1,322 sf |  |  |
| 138      | Lenny's Grill & Subs      | 1,603 sf |  |  |
| 140      | Caesars Nail Lounge       | 2,803 sf |  |  |
| 2nd Flo  | oor                       |          |  |  |
| 201      | Best of Stacy Studio      | 3,829 sf |  |  |
| 207      | ISE Academy               | 2,019 sf |  |  |
| 208      | Alexandra Lozano Law      | 1,600 sf |  |  |
| 209      | Enhanced Styles           | 750 sf   |  |  |
| 210      | APV Studios               | 750 sf   |  |  |
| 216      | Anytime Fitness           | 4,760 sf |  |  |
| 218      | Arrow Workforce Solutions | 1,384 sf |  |  |
| 2420     | Verizon Wireless          | 3,571 sf |  |  |
| 2420a    | Truist Bank               | 2,329 sf |  |  |
| 2400     | On The Border             | 5,600 sf |  |  |
| 3421     | Chili's                   | 6,117 sf |  |  |
| Phase II |                           |          |  |  |
| 3301*    | Car Toys                  | 6,000 sf |  |  |
| 3305     | Pet Supplies Plus         | 8,000 sf |  |  |
| 3308     | Cato                      | 4,671 sf |  |  |
| 3311     | Thai Restaurant           | 1,600 sf |  |  |
| 3313     | Little Spurs Pediatrics   | 4,739 sf |  |  |
| $\circ$  | NA I II/O II T            | F70 (    |  |  |