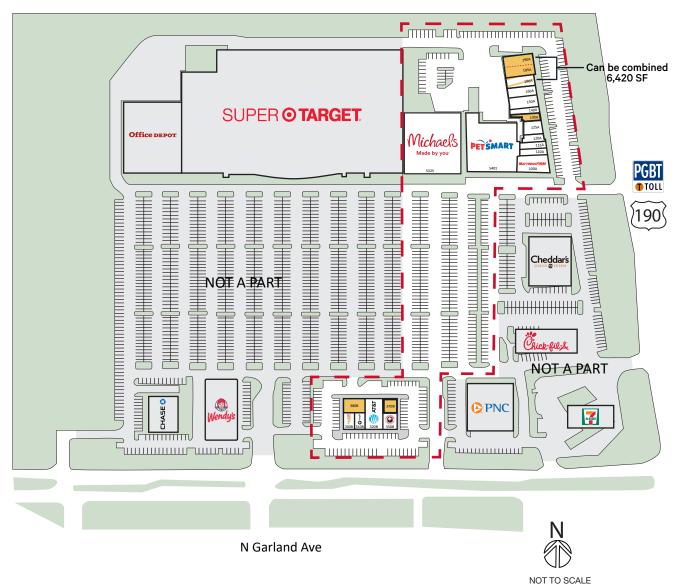

## Current Tenants

Available

Occupied but Available

| 1 | 100A | The Mattress Firm                        | 4,000 SF  |
|---|------|------------------------------------------|-----------|
| 1 | 110A | Staff Sense                              | 1,200 SF  |
| 1 | 115A | Luxury Nails                             | 1,200 SF  |
| 1 | 120A | Major Distro Vape & Smoke                | 1,258 SF  |
| 1 | 125A | Garland Dental                           | 1,800 SF  |
| 1 | 130A | Available                                | 1,769 SF  |
| 1 | 140A | The UPS Store                            | 1,300 SF  |
| 1 | 150A | Music & Arts                             | 3,300 SF  |
| 1 | 160A | LA Hair Studio                           | 1,200 SF  |
| 1 | 180A | North American Title Company (Available) | 2,727 SF  |
|   |      | Available<br>ised to 1,136 SF/2,734 SF   | 3,693 SF  |
| 3 | 300B | Tropical Smoothie                        | 1,500 SF  |
| 3 | 310B | Crumbl Cookies                           | 1,280 SF  |
| 3 | 320B | AT&T                                     | 3,715 SF  |
| 3 | 350B | Panda Express                            | 2,242 SF  |
| 3 | 370B | Available                                | 865 SF    |
| 3 | 380B | Available                                | 1,050 SF  |
| Ę | 5325 | Michael's                                | 23,948 SF |
| Ę | 5401 | Petsmart                                 | 18,875 SF |
|   |      |                                          |           |