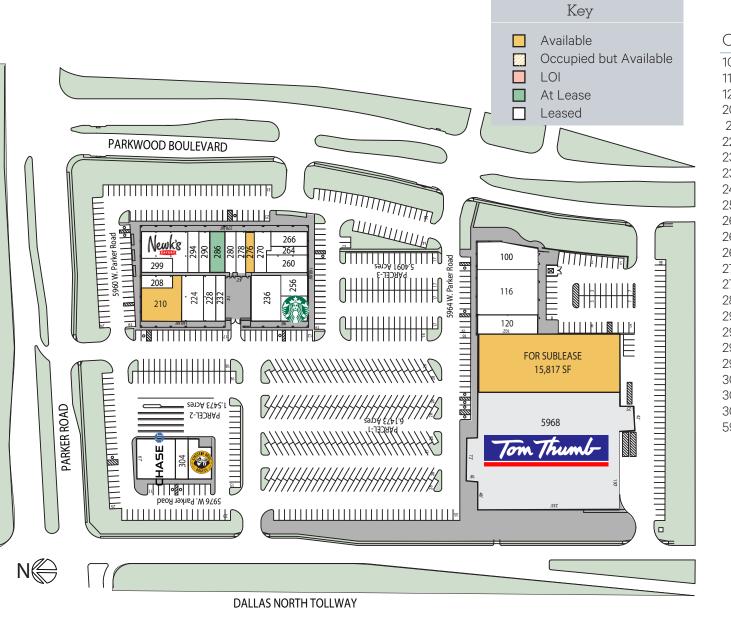

## WILLOW BEND MARKET 5960-5976 W PARKER RD, PLANO, TX 75093

## Current Tenants

| 100  | Texas Health Breeze Urgent Care | 4,260 sf  |
|------|---------------------------------|-----------|
| 116  | Phenix Salon Suites             | 7,608 sf  |
| 120  | Play Street Museum              | 3,211 sf  |
| 208  | Baskin Robbins                  | 1,000 sf  |
| 224  | UrgentVet                       | 2,619 sf  |
| 228  | Three Dog Bakery                | 1,519 sf  |
| 232  | OD Wellness                     | 1,229 sf  |
| 236  | Griffin & Grace                 | 3,626 sf  |
| 248  | Starbucks                       | 1,800 sf  |
| 256  | First Look MRI                  | 1,569 sf  |
| 260  | Lover's Egg Roll                | 2,000 sf  |
| 264  | Quikset Jewelry & Watch Repair  | 1,111 sf  |
| 266  | Legends Popcorn                 | 1,280 sf  |
| 270  | Lash Nail Bar                   | 1,726 sf  |
| 278  | Mr. Parcel, Tollway             | 1,212 sf  |
| 280  | Stanley Cleaners                | 1,300 sf  |
| 290  | Subway                          | 1,266 sf  |
| 294  | Meetcha Bubble Tea Cafe         | 951 sf    |
| 298  | Newk's Eatery                   | 4,538 sf  |
| 299  | Hair Bar                        | 1,000 sf  |
| 300  | Chase Bank                      | 4,020 sf  |
| 304  | Zaap Kitchen                    | 1,500 sf  |
| 308  | Einstein Bros. Bagels           | 2,490 sf  |
| 5968 | Tom Thumb                       | 54,683 sf |

| Available Space       |           |  |  |
|-----------------------|-----------|--|--|
| 210**                 | 4,000 sf  |  |  |
| 276                   | 1,024 sf  |  |  |
| 286                   | 1,728 sf  |  |  |
| 5968-A Sublease       | 15,817 sf |  |  |
| ** 2nd Gen Restaurant |           |  |  |