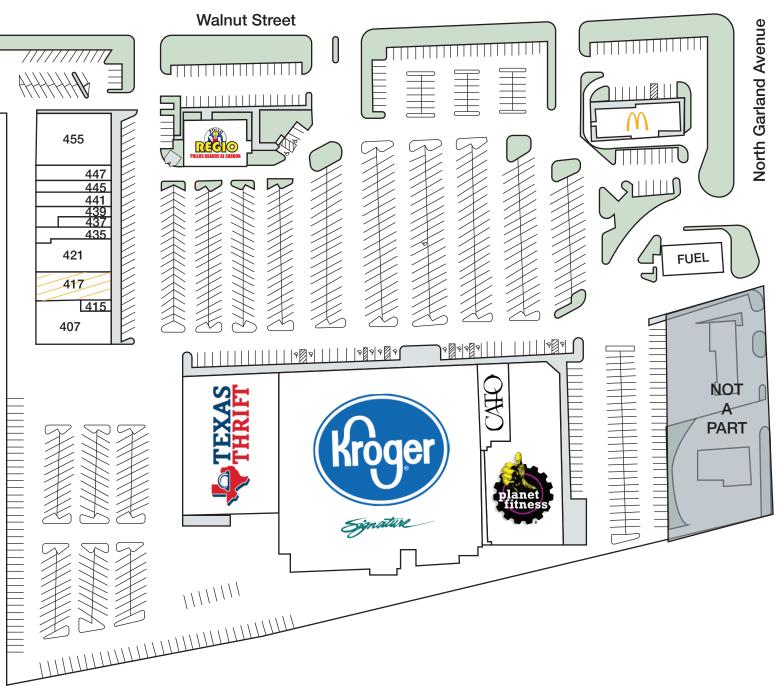

## Available Space

417\*

3.814 sf

\*Occupied but available

## Current Tenants

| 1402A | CATO                         | 4,099 sf  |
|-------|------------------------------|-----------|
| 1402B | Planet Fitness               | 19,108 sf |
| 1406  | Kroger Signature             | 61,616 sf |
| 1406A | Texas Thrift                 | 22,107 sf |
| 407   | Rent-A-Center                | 5,400 sf  |
| 415   | Master Barber & Beauty       | 600 sf    |
| 417*  | Fred Loya Insurance          | 3,938 sf  |
| 421   | Lavendria/Coin Laundry       | 4,400 sf  |
| 435   | Essie Nail Salon             | 1,500 sf  |
| 437   | Fred Loya Insurance          | 1,200 sf  |
| 439   | Unlimited PCS                | 1,800 sf  |
| 441   | Discount Cigarettes          | 2,000 sf  |
| 445   | Garland Pediatrics Dentistry | 3,250 sf  |
| 447   | Advance America              | 1,250 sf  |
| 455   | MD Medical                   | 6,000 sf  |
| 1400  | El Pollo Regio               | 5,000 sf  |