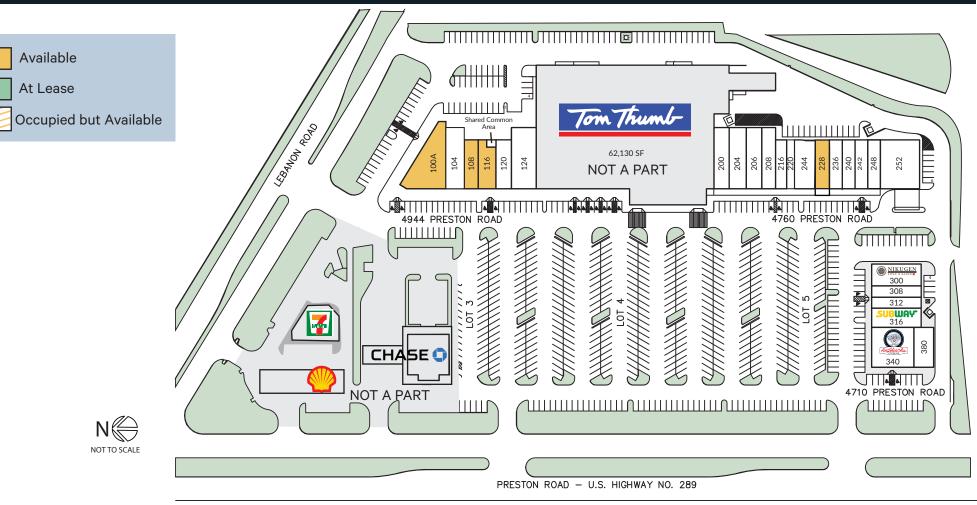

## Current Tenants

| 100A | Available              | 5,977 sf  | 208 | AAA Texas                  | 3,390 sf | 248 | Shoe Repair Center    | 1,200 sf |
|------|------------------------|-----------|-----|----------------------------|----------|-----|-----------------------|----------|
| 104  | Secured Title of Texas | 3,,000 sf | 216 | Edible                     | 1,600 sf | 252 | D1 Sports Training    | 5,000 sf |
| 108  | Available              | 1,600 sf  | 220 | Grandlux Nail Salon        | 2,200 sf | 300 | Nikugen Steak & Ramen | 3,000 sf |
| 116  | Available              | 2,480 sf  | 228 | Available                  | 2,200 sf | 308 | 100% Chiropractic     | 1,800 sf |
| 120  | Luigi's                | 2,000 sf  |     | (2nd Gen Restaurant)       |          | 312 | Little Greek          | 1,830 sf |
| 124  | Leslie's Pro           | 4,000 sf  | 236 | Huntington Learning Center | 1,400 sf | 316 | Subway                | 1,600 sf |
| 200  | Hearts Desire          | 2,500 sf  | 240 | Enterprise, Inc.           | 1,600 sf | 340 | Aw Shucks             | 4,531 sf |
| 204  | Sussie's               | 2,477 sf  | 242 | UPS Store                  | 1,200 sf | 380 | SOTA Weightloss       | 2,000 sf |
| 206  | Hotworx                | 1.616 sf  | 244 | UPS Store                  | 2.400 sf |     |                       |          |