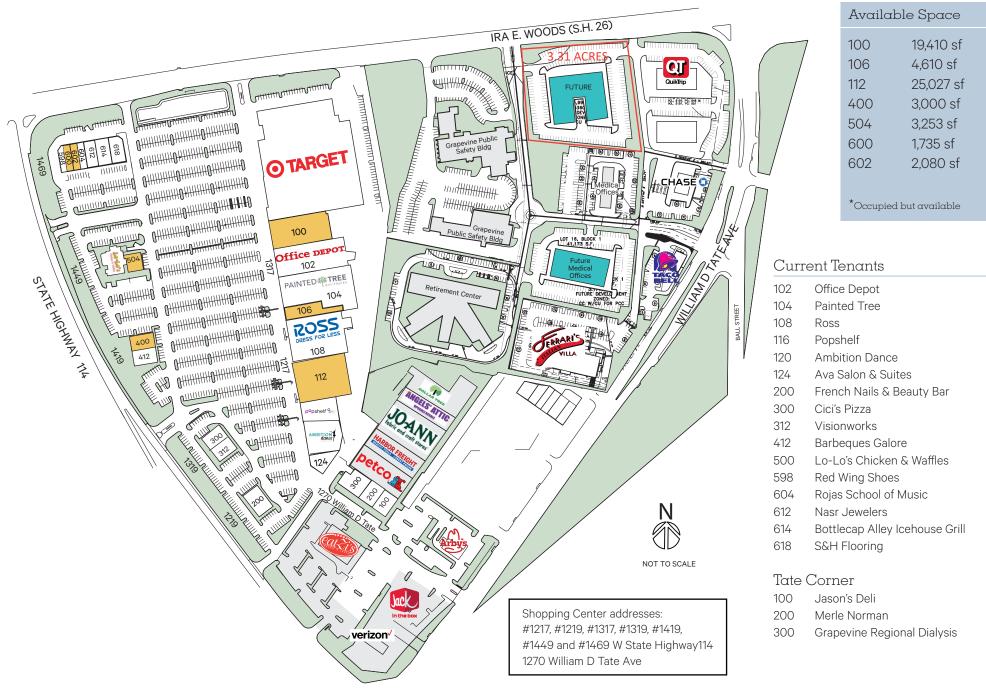

## weitzman

30.845 sf

30.390 sf

28.410 sf

9.658 sf

10,782 sf

6,319 sf

6,000 sf

4.200 sf

3.800 sf

5.000 sf

6,600 sf

2.159 sf

2,720 sf

3.443 sf

3.960 sf

3848 sf

4,370 sf

1,124 sf

8,994 sf