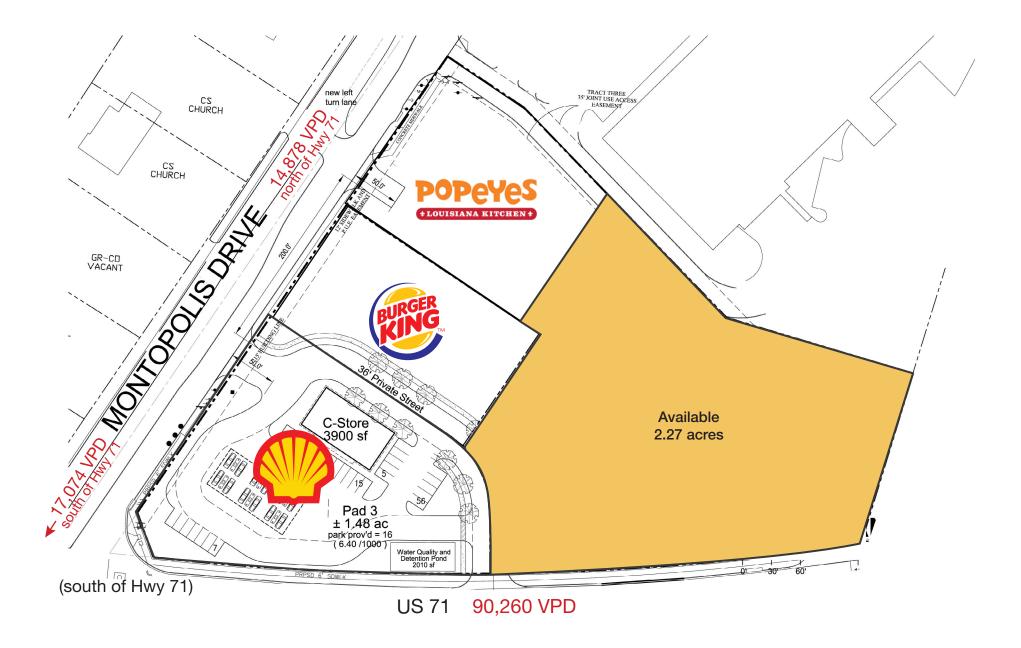

## $\mathsf{MONTOPOL}|\mathsf{S} \mid \mathsf{PAD} \mid \mathsf{ne} \ \mathsf{of} \ \mathsf{hwy} \ \mathsf{71} \ \mathsf{\&} \ \mathsf{montopolis} \ \mathsf{blvd}, \ \mathsf{austin}, \ \mathsf{tx} \ \mathsf{78741}$