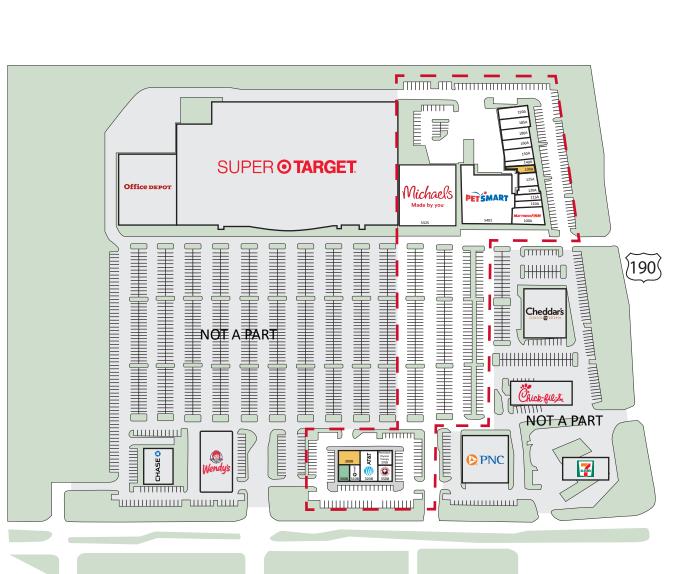

## Current Tenants

| 100A     | The Mattress Firm            | 4,000 SF  |
|----------|------------------------------|-----------|
| 110A     | Staff Sense                  | 1,200 SF  |
| 115A     | Luxury Nails                 | 1,200 SF  |
| 120A     | Major Distro Vape & Smoke    | 1,258 SF  |
| 125A     | Garland Dental               | 1,800 SF  |
| 130A     | Available                    | 1,769 SF  |
| 140A     | The UPS Store                | 1,300 SF  |
| 150A     | Music & Arts                 | 3,300 SF  |
| 160A     | LA Hair Studio               | 1,200 SF  |
| 180A     | North American Title Company | 2,727 SF  |
| 185/190A | Keller Williams Realty       | 3,693 SF  |
| 300B     | At Lease                     | 1,500 SF  |
| 310B     | Crumbl Cookies               | 1,280 SF  |
| 320B     | AT&T                         | 3,715 SF  |
| 350B     | Panda Express                | 2,242 SF  |
| 370B     | Physioback Physical Therapy  | 865 SF    |
| 380B     | Available                    | 1,050 SF  |
| 5325     | Michael's                    | 23,948 SF |
| 5401     | Petsmart                     | 18,875 SF |