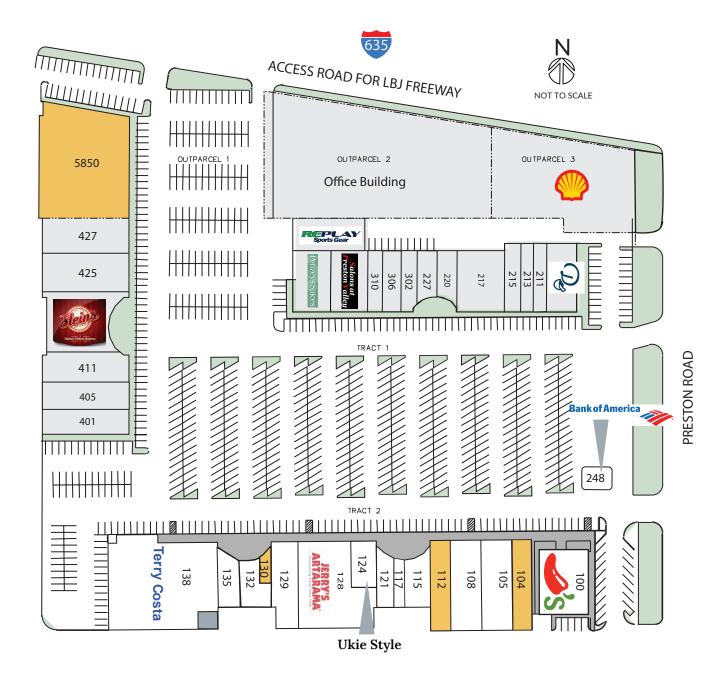

| Available S | iilable Space |  |  |
|-------------|---------------|--|--|
| 104         | 3,595 sf      |  |  |
| 112         | 3,750 sf      |  |  |
| 130         | 700 sf        |  |  |
| 5850        | 18,898 sf     |  |  |
|             |               |  |  |

|  | Current | Tenants |
|--|---------|---------|
|--|---------|---------|

| 100 | Chili's Grill & Bar         | 5,972 sf   |
|-----|-----------------------------|------------|
| 100 | Chill's Offil & Dai         | -          |
| 105 | India Palace                | 5,000 sf   |
| 108 | Nail Spa INC.               | 5,000 sf   |
| 115 | Sazon Tex-Mex               | 2,883 sf   |
| 117 | Hollie World                | 1,035 sf   |
| 121 | Legacy Tailor               | 1,884 SF   |
| 124 | Ukie Style                  | 1,500 sf   |
| 128 | Jerry's Artarama Art        | 10,285 sf  |
|     | Supplies and Framing        |            |
| 129 | Maple Leaf Diner            | 4,500 sf   |
| 132 | Creative Stitches           | 3,500 sf   |
| 135 | Le Reve Gelato & Patisserie | e 1,632 sf |
| 136 | Inspire Chiropractic        | 1,800 sf   |
| 138 | Terry Costa                 | 16,650 sf  |
| 248 | Bank of America             | 600 sf     |
|     |                             |            |