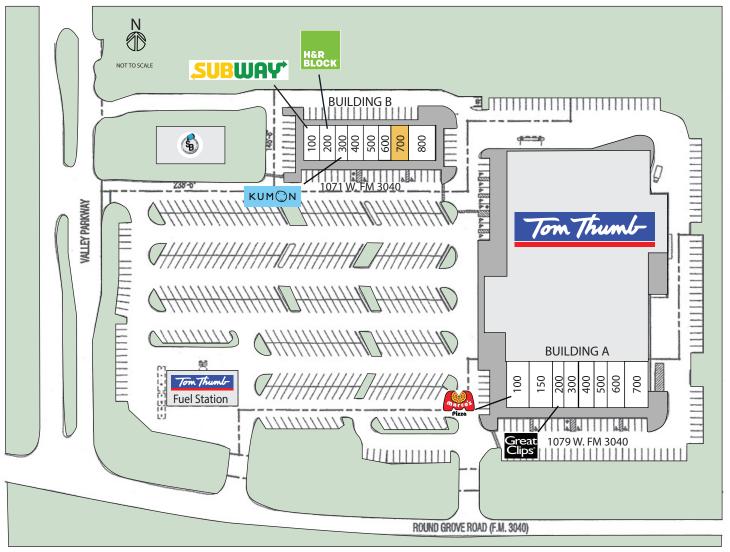

## Available Space

## **Building B - 1071 W FM 3040**

1,168 sf

## Current Tenants

| Build | ling A - 1079 W FM 3040     |          |
|-------|-----------------------------|----------|
| 100   | Marco's Pizza               | 2,346 st |
| 150   | The Great Greek             | 2,077 sf |
|       | Mediterranean               |          |
| 200   | Great Clips                 | 1,176 sf |
| 300   | UPS Store                   | 1,403 sf |
| 400   | Adecco USA                  | 1,584 sf |
| 500   | Groggy Dog                  | 1,253 sf |
| 600   | Seven Tastes Indian Kitchen | 1,800 sf |
| 700   | Bonnie Liquor               | 2,500 s  |
| Build | ling B - 1071 W FM 3040     |          |
| 100   | Subway                      | 1,218 sf |
| 200   | H&R Block                   | 1,216 sf |
| 300   | Kumon                       | 1,006 sf |
| 400   | Tip Top Nails               | 1,000 st |
| 500   | Wok & Roll                  | 1,300 sf |
| 600   | Lemon Massage               | 1,168 sf |
| 800   | Lewisville Dental           | 2,157 sf |
|       | Implants & Braces           |          |