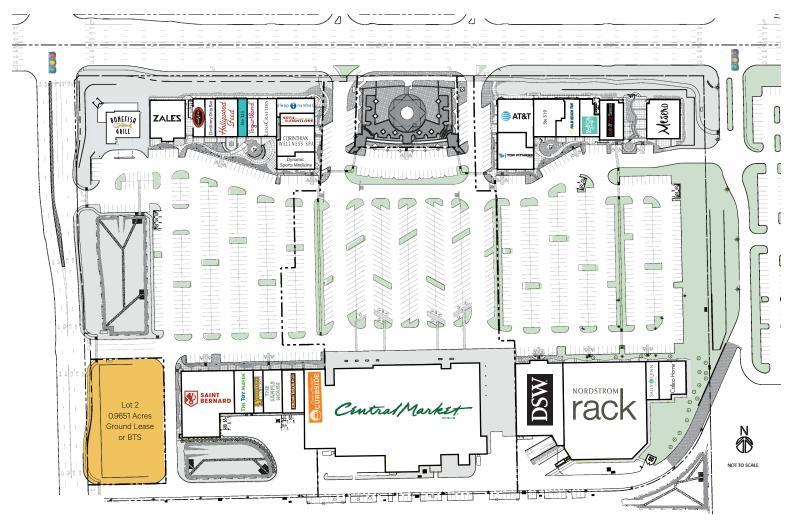

| _       |         |
|---------|---------|
| Current | Tenants |

| Garrent fortains |                     |          |      |                            |           |       |  |  |
|------------------|---------------------|----------|------|----------------------------|-----------|-------|--|--|
| F/S Bldg         | Bonefish Grill      | 5,620 sf | 345  | Corinthian Wellness Spa    | 4,686 sf  | 601   |  |  |
| 1221             | Zales               | 6,315 sf | 351  | Dynamic Sports Medicine    | 2,589 sf  | 631   |  |  |
| 301              | CoalVines           | 2,003 sf | 401  | Saint Bernard              | 13,793 sf | 501   |  |  |
| 305              | Destiney Drip Bar   | 1,694 sf | 411  | The Toy Maven              | 3,925 sf  | 511   |  |  |
| 315              | Hollywood Feed      | 3,916 sf | 419  | Signature Nails            | 1,905 sf  | 519   |  |  |
| 323              | Claire's (At Lease) | 1,477 sf | 423  | Sample House & Candle Shop | 3,627 sf  | 520   |  |  |
| 327              | Yogurtland          | 1,988 sf | 433  | Jordan Taylor & Company    | 4,323 sf  | 541   |  |  |
| 331              | LensCrafters        | 3,200 sf | 1425 | Central Market             | 69,108 sf | 551   |  |  |
| 337              | Sleep Number        | 3,071 sf | 1435 | DSW Shoes                  | 15,713 sf | 1471  |  |  |
| 341              | Sota Weightloss     | 1,734 sf | 1445 | Nordstrom Rack             | 35,605 sf | Lot 2 |  |  |
|                  |                     |          |      |                            |           |       |  |  |

CorePower Yoga Palm Beach Tan 3,406 sf Buff City Soap 2,991 sf Cork & Pig Tavern 4,219 sf Mesero 6,013 sf 0.9651 ac Available

Sally Lynn Home

Top Fitness Store

Calico Home

AT&T

2,216 sf

4,216 sf

5,675 sf

6,019 sf

4,530 sf