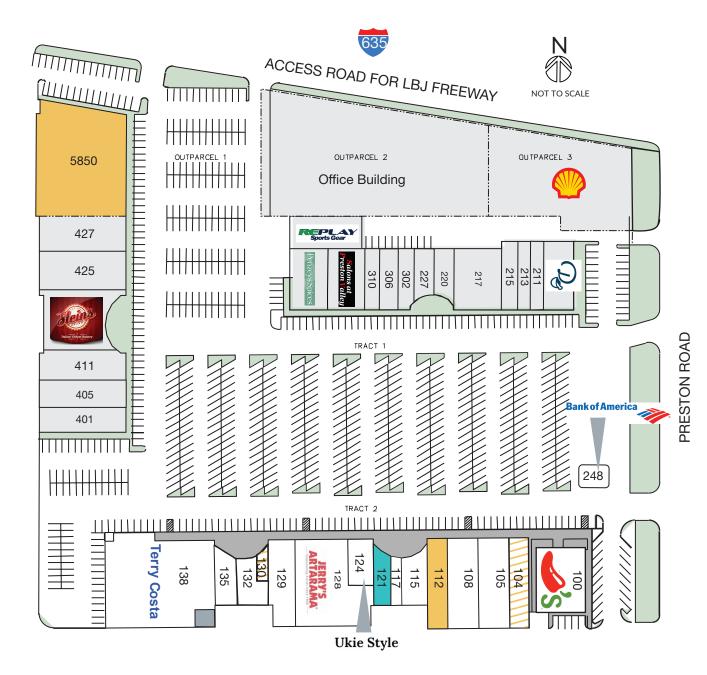

| Available  | Space         |      |
|------------|---------------|------|
| 104*       | 3,595 sf      |      |
| 112        | 3,750 sf      |      |
| 121        | 1,884 sf      |      |
| 130*       | 700 sf        |      |
| 5850       | 18,898 sf     |      |
| *Occupied  | but available |      |
| Pending    | Lease         |      |
| Current Te | enants        |      |
| 100 Chili  | Crill & Por   | E 07 |

| 100 | Chili's Grill & Bar       | 5,972 sf     |
|-----|---------------------------|--------------|
| 104 | S&H Flooring              | 3,595 sf     |
| 105 | India Palace              | 5,000 sf     |
| 108 | Nail Spa INC.             | 5,000 sf     |
| 115 | Sazon Tex-Mex             | 2,883 sf     |
| 117 | Hollie World              | 1,035 sf     |
| 124 | Ukie Style                | 1,500 sf     |
| 128 | Jerry's Artarama Art      | 10,285 sf    |
|     | Supplies and Framing      |              |
| 130 | Legacy Tailor             | 700 sf       |
| 132 | Creative Stitches         | 3,500 sf     |
| 129 | Maple Leaf Diner          | 4,500 sf     |
| 135 | Le Reve Gelato & Patisser | rie 1,632 sf |
| 136 | Inspire Chiropractic      | 1,800 sf     |
| 138 | Terry Costa               | 16,650 sf    |
| 248 | Bank of America           | 600 sf       |