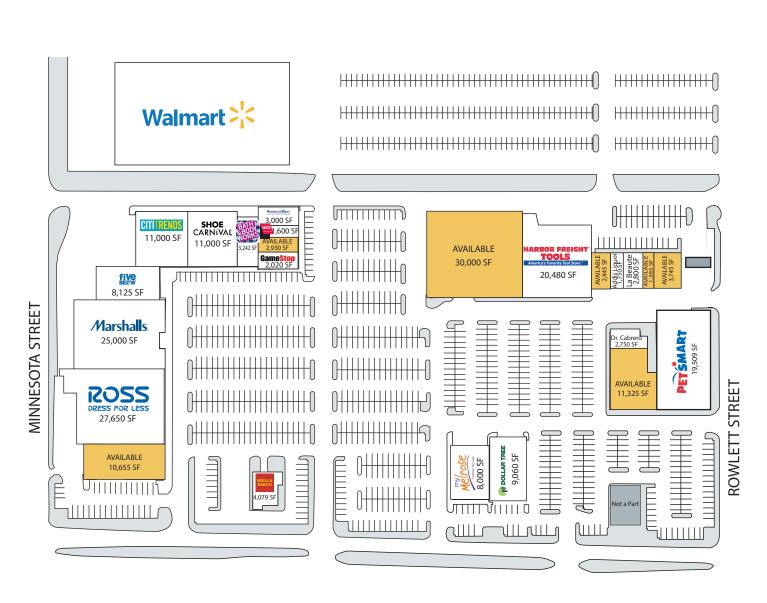

## Available Space

| 5  | 11,325 sf |  |
|----|-----------|--|
| 9  | 3,745 sf  |  |
| 17 | 30,000 sf |  |
| 19 | 2,930 sf  |  |
| 20 | 10,655 sf |  |
| 21 | 1,385 sf  |  |
| 25 | 2,445 sf  |  |
| 26 | 4,100 sf  |  |
|    |           |  |

## Current Tenants

| 1  | Harbor Freight      | 20,480 st |
|----|---------------------|-----------|
| 2  | Petsmart            | 19,509 sf |
| 3  | Marshalls           | 25,000 sf |
| 4  | Ross Dress For Less | 27,650 sf |
| 6  | Shoe Carnival       | 11,000 sf |
| 7  | Wells Fargo         | 4,079 sf  |
| 8  | Dollar Tree Store   | 9,060 sf  |
| 10 | Citi Trends         | 11,000 sf |
| 11 | Five Below          | 8,125 sf  |
| 12 | My Melrose          | 8,000 sf  |
| 13 | America's Best      | 3,000 sf  |
| 15 | Gamestop            | 2,020 sf  |
| 16 | Sally Beauty Supply | 1,600 sf  |
| 18 | Bath & Body Works   | 3,342 sf  |
| 22 | La Beaute           | 2,800 sf  |
| 23 | Dr. Cabrera         | 2,250 sf  |
| 24 | Addis Liquor        | 1,750 sf  |