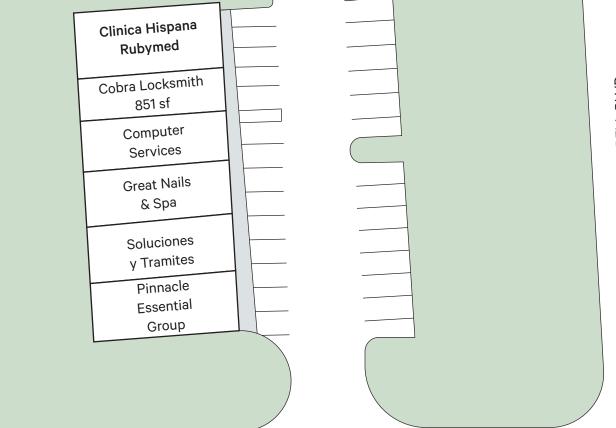

## Current Tenants

| А | Pinnacle Essential Group | 1,278 sf |
|---|--------------------------|----------|
| В | Soluciones y Tramites    | 1,500 sf |
| D | Great Nails & Spa        | 1,100 sf |
| Е | Computer Services        | 1,078 sf |
| F | Cobra Locksmith          | 851 sf   |
| Н | Clinica Hispana Rubymed  | 1,662 sf |