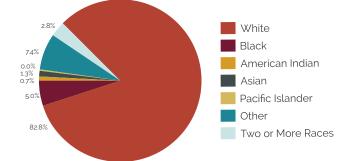

# Celina Fast Facts Updated May 2023



### Population

|                 | City Limits | Service Area |
|-----------------|-------------|--------------|
| Population 2023 | 34,776      | 43,126       |
| Population 2027 | 72,096      | 84,373       |

Trade Area: 135,933 (10 mile) 2022 Single Family Permits: 1,650 Buildout Population: 380,000

## Demographics

#### Median Age: 37

#### Education

48% Bachelor's/Grad/Prof Degree 28% Some College 20% High School Graduate

> Median Household Income: \$126,474 Average Home Value: \$576,960



# Education

Celina ISD: 1 high school, 1 middle school, and 3 elementary schools

Prosper ISD (in Celina): 3 elementary schools

Collin College: Celina Campus (open August 2021)

Current: 48 square miles Projected: 78 square miles Zip Codes: 75009 (Celina) 75078 (Prosper) 76227 (Aubrey)

# Transportation

#### Airports

Dallas Love Field Airport – 38.6 Miles/45 Min DFW Airport – 37.4 Miles/45 Min

#### **Major Highways**

N/S: Dallas North Tollway, US 289, FM 1385, FM 2478 E/W: FM 428, FM 455, Outer Loop (Open from Huddleston - Custer)



Celina Economic Development Corporation | (972) 382-3455 | info@celinaedc.com

The information was obtained from sources deemed reliable; however, Weitzman has not verified it and makes no guarantees, warranties or representations as to the completenes