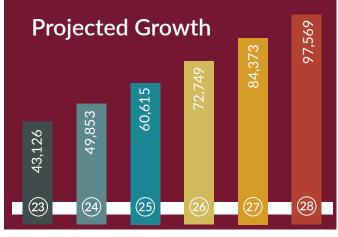

### Population

|                 | City Limits | Service Area |
|-----------------|-------------|--------------|
| Population 2023 | 34,776      | 43,126       |
| Population 2027 | 72,096      | 84,373       |