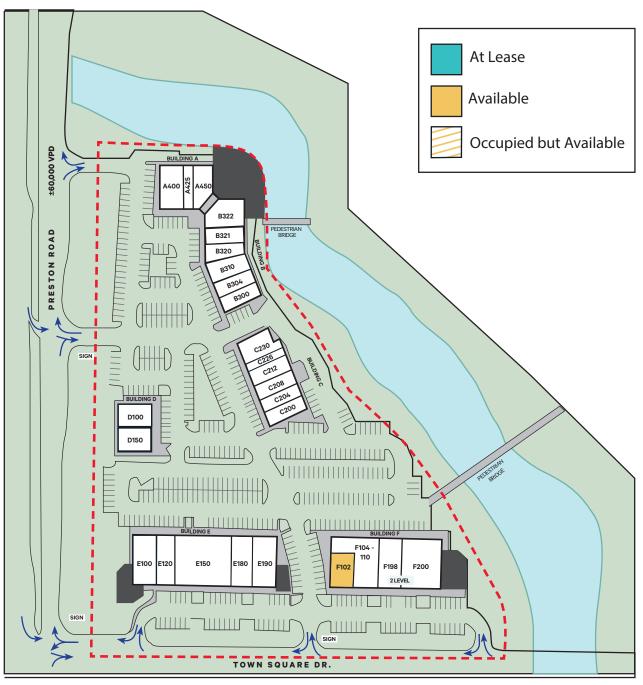

# Current Tenants

| В | U | IL | D | IN | G | Α | ١ |  |
|---|---|----|---|----|---|---|---|--|
|   |   |    |   |    |   |   |   |  |

| 400 | Pei Wei                        | 3,080 sf |
|-----|--------------------------------|----------|
| 425 | Harter Strength & Conditioning | 1,506 sf |
| 450 | Turkish Cafe & Lounge          | 1,939 sf |

## **BUILDING B**

| 300 | CBD Plus                   | 1,620 sf |
|-----|----------------------------|----------|
| 304 | Knockouts Haircuts for Men | 1,330 sf |
| 310 | Dallas Nails & Lashes      | 2,380 sf |
| 320 | Frisco Gold                | 1,657 sf |
| 321 | The UPS Store              | 1,380 sf |
| 322 | Cibo Cucina Italiana       | 3,450 sf |

#### BLIII DING C

| DOILD | 11100             |          |
|-------|-------------------|----------|
| 200   | L&L Hawaiian BBQ  | 1,797 st |
| 204   | Invictus Vape     | 1,406 st |
| 208   | Starwood Med Spa  | 1,295 st |
| 212   | Arte Dental       | 1,879 st |
| 226   | Five Star Massage | 875 st   |
| 230   | Masala Wok        | 2,700 st |

## **BUILDING D**

| 100 | Ricky's Hot Chicken    | 2,788 st |
|-----|------------------------|----------|
| 150 | Dumont Creamery & Cafe | 1,671 st |

## **BUILDING E**

| 100 | Llawara Dawar Dawaralian and Oafa | 00/1-4   |
|-----|-----------------------------------|----------|
| 100 | Honey Berry Pancakes and Cafe     | 3,941 sf |
| 120 | Nest Burger                       | 1,500 sf |
| 150 | Cheeky Monkey                     | 8,289 sf |
| 180 | Veterinary Dental Specialties     | 2,325 sf |
| 190 | Craft Foods European Market       | 2,917 sf |

### **BUILDING F**

| 102*    | Available                 | 2,073 st  |
|---------|---------------------------|-----------|
| 104 -11 | 10 Russian School of Math | 4,850 sf  |
| 198     | II Brothers Grill         | 7,020 sf  |
| 200     | Imaginique Salon Suites   | 14,007 sf |

<sup>\*</sup>Space has a grease trap and walk-ins (former meat market)