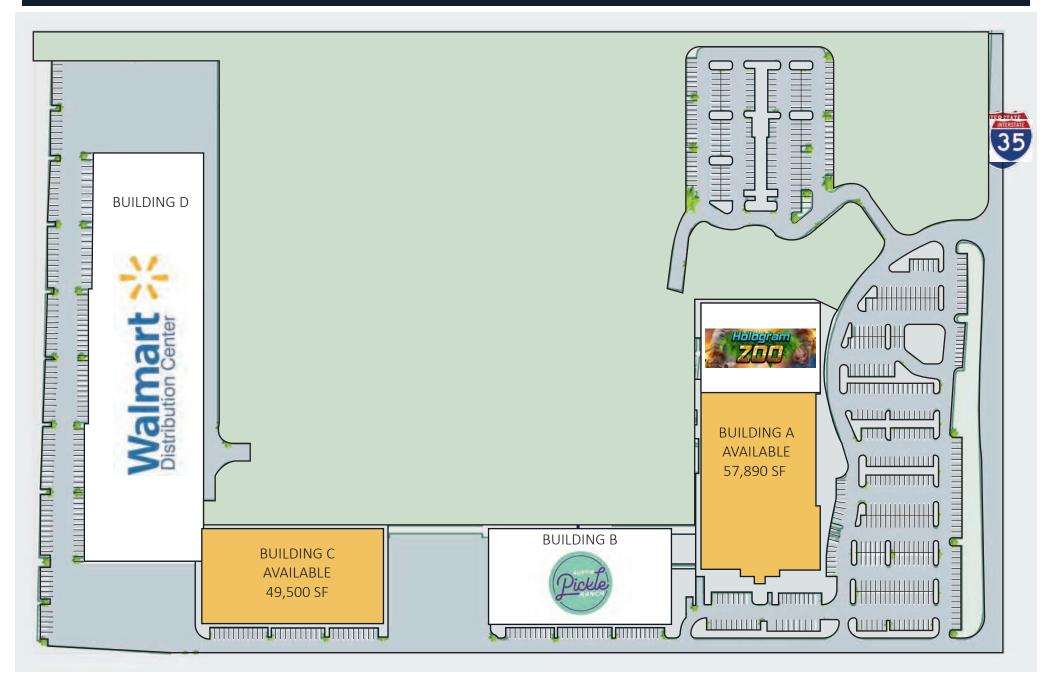

## 11000 MIDDLE FISKVILLE ROAD, BUILDING C 11000 MIDDLE FISKVILLE RD, AUSTIN, TX 78753

## BUILDING C 49,500 SF

The information was obtained from sources deemed reliable; however, Weitzman has not verified it and makes no guarantees, warranties or representations as to the completeness or accuracy thereof. The presentation of this real estate information is subject to errors; omissions; change of price; prior sale or lease, or withdrawal without notice. You and your advisors should conduct a careful independent investigation of the property to determine if it is suitable for your intended purpose.