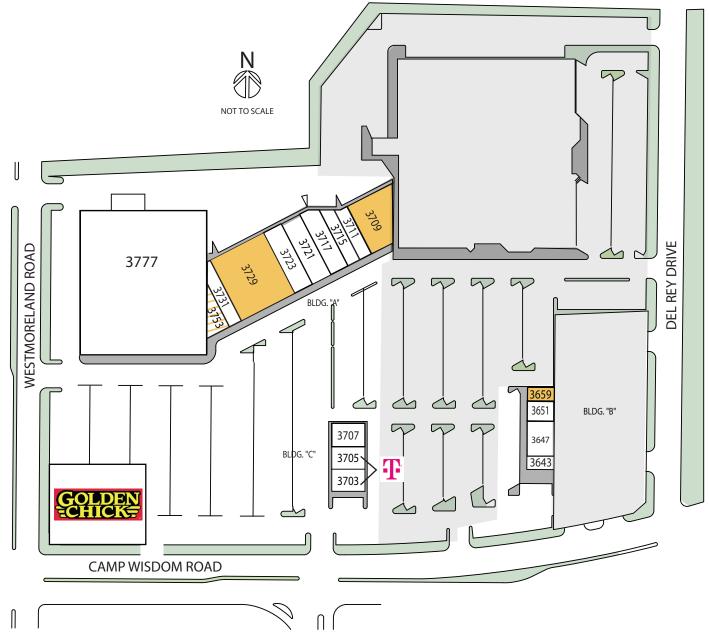

## Available Space

3659 1,000 sf 3709 5,500 sf 7,600 sf 3729 3753\* 810 sf \*Occupied but Available