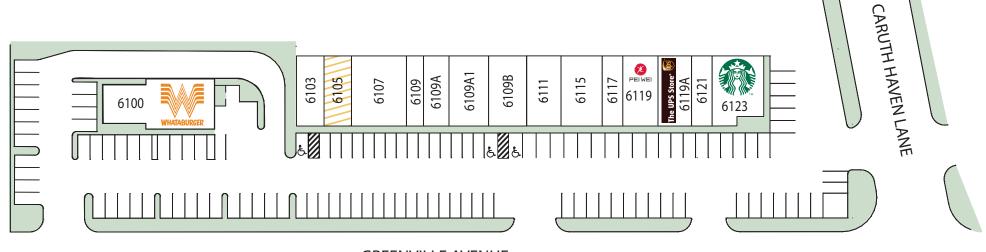

## Available Space

6105 \*

1,000 sf

Occupied but Available

· I-75 CENTRAL EXPRESSWAY

## **GREENVILLE AVENUE**

NOT TO SCALE

## Current Tenants

| 6103    | Dry Clean Super Center      | 1,000 sf | 6111   | Tommy's Girl    | 1,200 sf |
|---------|-----------------------------|----------|--------|-----------------|----------|
| 6105    | Craft Boba Tea              | 1,000 sf | 6115   | Nails Now Salon | 1,200 sf |
| 6107    | Zaap Lao & Thai Street Eats | 2,000 sf | 6117   | Payrite Optical | 650 sf   |
| 6109    | Gamestop                    | 1,173 sf | 6119   | Pei Wei To-Go   | 1,255 sf |
| 6109-A  | YaYa Foot Spa               | 863 sf   | 6119-A | UPS Store       | 1,326 sf |
| 6109-A1 | l Fratelli                  | 1,173 sf | 6121   | UBreakiFix      | 750 sf   |
| 6109B   | Starting Strength Dallas    | 1,512 sf | 6123   | Starbucks       | 2,000 sf |
|         |                             |          | 6100   | Whataburger     |          |