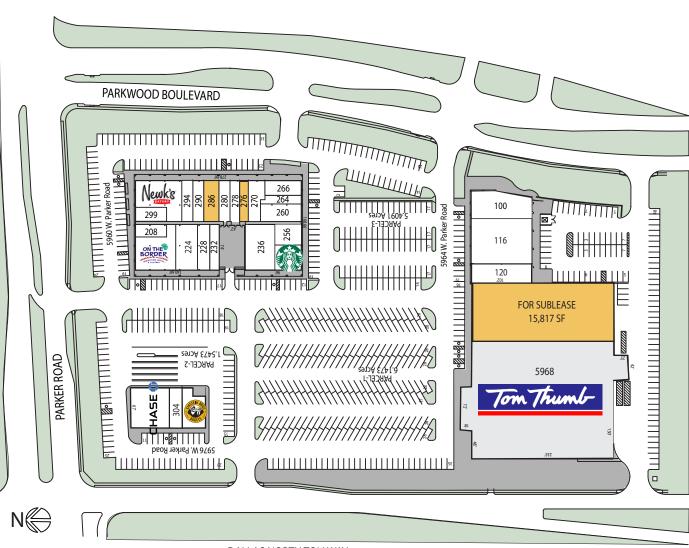

## WILLOW BEND MARKET 5960-5976 W PARKER RD, PLANO, TX 75093

## Current Tenants

| 100  | Texas Health Breeze Urgent Care | 4,260 sf  |
|------|---------------------------------|-----------|
| 116  | Phenix Salon Suites             | 7,608 sf  |
| 120  | Play Street Museum              | 3,211 sf  |
| 208  | Baskin Robbins                  | 1,000 sf  |
| 210  | On The Border                   | 4,000 sf  |
| 224  | UrgentVet                       | 2,619 sf  |
| 228  | Three Dog Bakery                | 1,519 sf  |
| 232  | OD Wellness                     | 1,229 sf  |
| 236  | Griffin & Grace                 | 3,626 sf  |
| 248  | Starbucks                       | 1,800 sf  |
| 256  | First Look MRI                  | 1,569 sf  |
| 260  | Lover's Egg Roll                | 2,000 sf  |
| 264  | Quikset Jewelry & Watch Repair  | 1,111 sf  |
| 266  | Legends Popcorn                 | 1,280 sf  |
| 270  | Lash Nail Bar                   | 1,726 sf  |
| 278  | Mr. Parcel, Tollway             | 1,212 sf  |
| 280  | Stanley Cleaners                | 1,300 sf  |
| 290  | Subway                          | 1,266 sf  |
| 294  | Meetcha Bubble Tea Cafe         | 951 sf    |
| 298  | Newk's Eatery                   | 4,538 sf  |
| 299  | Hair Bar                        | 1,000 sf  |
| 300  | Chase Bank                      | 4,020 sf  |
| 304  | Zaap Kitchen                    | 1,500 sf  |
| 308  | Einstein Bros. Bagels           | 2,490 sf  |
| 5968 | Tom Thumb                       | 54,683 sf |

| Available Space |             |  |
|-----------------|-------------|--|
| 276             | 1,024 sf    |  |
| 286             | 1,728 sf    |  |
| 5968-A Sublease | e 15,817 sf |  |

DALLAS NORTH TOLLWAY