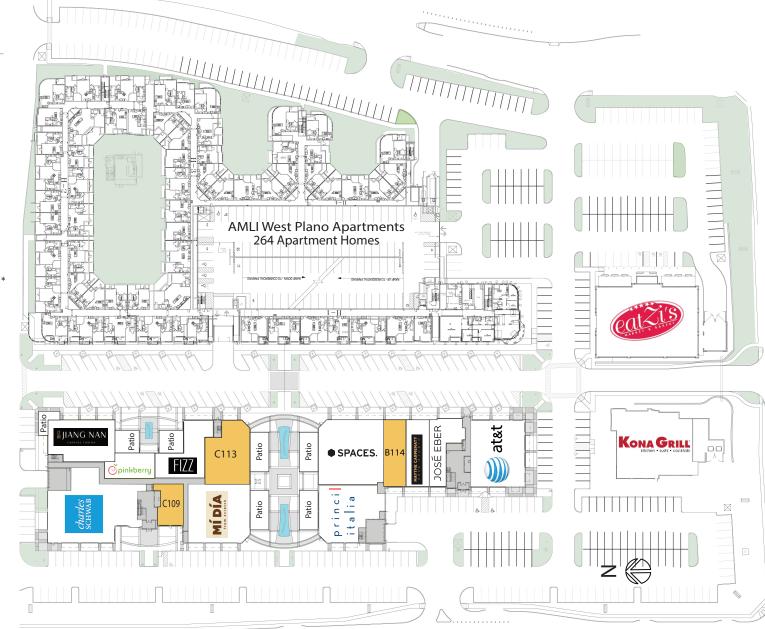

## WEST PLANO VILLAGE | NEC OF PARKER RD & DALLAS NORTH TOLLWAY, PLANO, TX 75093

| Current Tenants |               |                   |
|-----------------|---------------|-------------------|
| B100            | AT&T          | 5,334 sf          |
| B106            | José Eber     | 2,352 sf          |
| B110            | MC Skin Stu   | udio 2,455 sf     |
| B114            | Available     | 1,848 sf usable   |
|                 |               | 1,916 sf rentable |
| B120            | Princi Italia | 4,711 sf          |
| B200            | Spaces        | 31,211 sf         |
| B224            | Aspire Aller  | gy 2,688 sf       |
| C105            | Mi Dia        | 5,528 sf          |
| C109+           | Available     | 1,485 sf usable   |
|                 |               | 1,614 rentable    |
| C111            | Charles Sch   | wab 11,550 sf     |
| C113**          | Available     | 3,339 sf usable   |
|                 |               | 3,758 rentable    |
| C115            | Fizz          | 3,326 sf          |
| C121            | Jiang Nan     | 4,433 sf          |
| C115            | Fizz          | 3,326 sf          |
| C117            | Pinkberry     | 1,566 sf          |
| 5967            | Eatzi's       | 10,500 sf         |
| 5973            | Kona Grill    | 7,847 sf          |

\* includes second floor +2nd-gen retail \*\*restaurant shell

NORTH DALLAS TOLLWAY

PARKER ROAD

weitzman