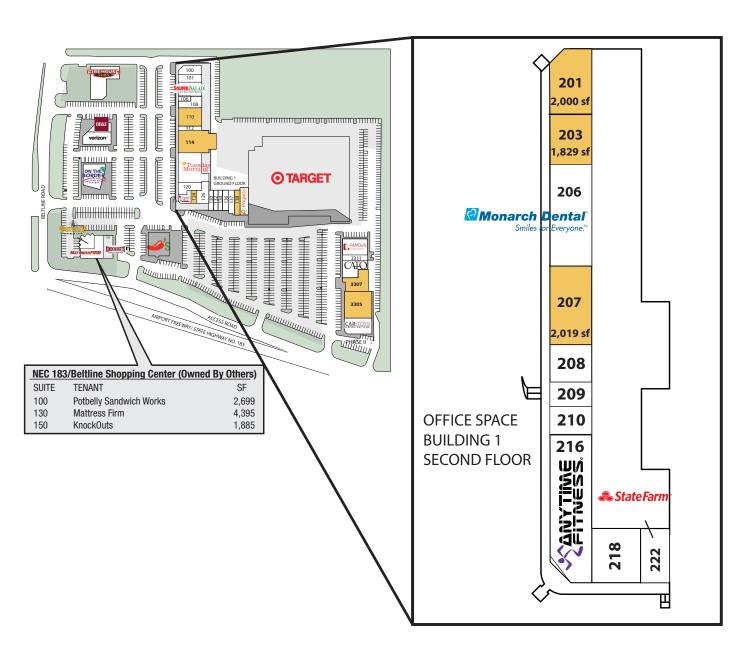

| Available Space            |          |                            |          |  |  |
|----------------------------|----------|----------------------------|----------|--|--|
| Office Tenants - 2nd Floor |          | Retail Tenants - 1st Floor |          |  |  |
| 201                        | 2,000 sf | 110                        | 3,183    |  |  |
| 203                        | 1,829 sf | 114                        | 9,438 sf |  |  |
| 207                        | 2,019 sf | 124                        | 706 sf   |  |  |
|                            |          | 138                        | 1,603 sf |  |  |
|                            |          | Phase II                   |          |  |  |
|                            |          | 3305                       | 8,000 sf |  |  |
|                            |          | 3307                       | 4,636 sf |  |  |

## Current Tenants

Office Tenents 2nd Floor

| Office Tenants - 2nd Floor |                              |          |  |  |
|----------------------------|------------------------------|----------|--|--|
| 206                        | Monarch Dental               | 3,871 sf |  |  |
| 208                        | The Tax Box                  | 1,600 sf |  |  |
| 209                        | Braiding Salon               | 750 sf   |  |  |
| 210                        | Massage Workz                | 750 sf   |  |  |
| 216                        | Anytime Fitness              | 4,760 sf |  |  |
| 218                        | Chartwell Staffing Solutions | 1,384 sf |  |  |
| 222                        | State Farm Insurance         | 915 sf   |  |  |
| Retail                     | Tenants - 1st Floor          |          |  |  |
| 100                        | Al's Formal Wear             | 2,000 sf |  |  |
| 101                        | DFW Spine and Joint Center   | 2,000 sf |  |  |
| 102                        | Souper Salad                 | 4,351 sf |  |  |
| 106                        | Audibel                      | 765 sf   |  |  |
| 108                        | Zermat Int'l                 | 2,310 sf |  |  |
| 112                        | Argentina Bakery             | 1,875 sf |  |  |
| 118                        | Tuesday Morning              | 8,796 sf |  |  |
| 120                        | Realife Nutrition            | 1,911 sf |  |  |
| 122                        | Al's Formal Wear             | 1,206 sf |  |  |
| 126                        | Yogurt Zone                  | 2,527 sf |  |  |
| 130                        | GameStop                     | 1,170 sf |  |  |
| 132                        | Giovanni's Pizzeria          | 973 sf   |  |  |
| 134                        | Edward Jones                 | 1,103 sf |  |  |
| 136                        | Threading Envy Salon & Spa   | 1,304 sf |  |  |
| 137                        | Hertz                        | 1,322 sf |  |  |
| 140                        | Payless Shoes #631           | 2,803 sf |  |  |
| 2420                       | Verizon Wireless             | 3,571 sf |  |  |
| 2420a                      | BB&T Bank                    | 2,329 sf |  |  |
| 2400                       | On The Border                | 5,600 sf |  |  |
| 3421                       | Chili's                      | 6,117 sf |  |  |
| Phase II                   |                              |          |  |  |
| 3301                       | Car Toys                     | 6,000 sf |  |  |
| 3308                       | Cato                         | 4,671 sf |  |  |
| 3311                       | Thai Restaurant              | 1,600 sf |  |  |
| 3313                       | Famous Footwear              | 4,739 sf |  |  |
| GL                         | Metrocell/Cell Tower         | 570 sf   |  |  |
|                            |                              |          |  |  |