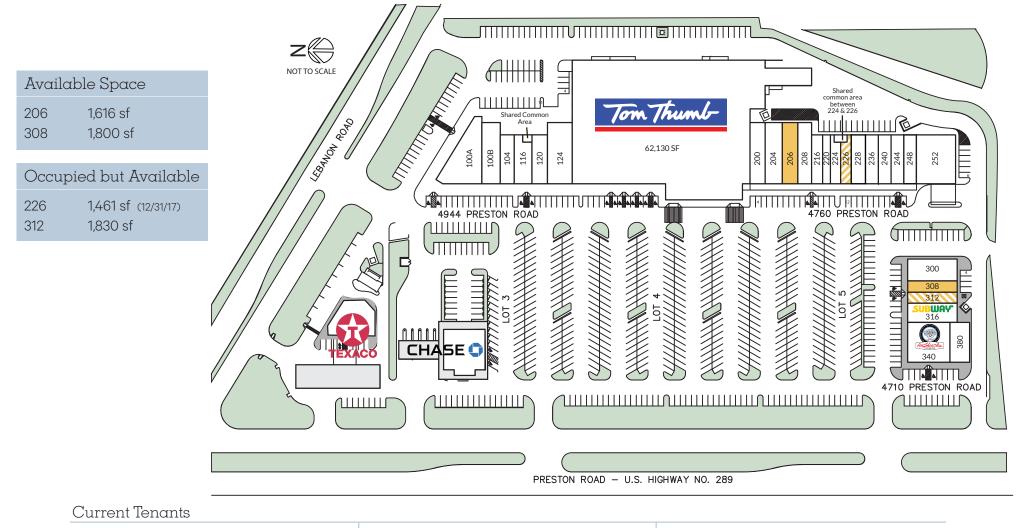

## FRISCO VILLAGE 4760-4944 PRESTON RD, FRISCO, TX 75034

| 100A    | Modoma                    | 5,977 sf | 216 | Edible Arrangements        | 2,400 sf | 244 | UPS Store                      | 1,200 sf |
|---------|---------------------------|----------|-----|----------------------------|----------|-----|--------------------------------|----------|
| 100B    | Allegiance Title Company  | 3,000 sf | 220 | Nail Lounge                | 2,200 sf | 248 | Shoe Repair Center             | 1,200 sf |
| 104     | Catherine H. Lee. DDS     | 1,600 sf | 224 | Shiatsu Renu               | 939 sf   | 252 | Wall Street Cleaners           | 5,000 sf |
| 116-118 | Precious Metals & Jewelry | 2,480 sf | 226 | J'Adore Yogurt             | 1,461 sf | 300 | Scotty P's Hamburgers          | 3,000 sf |
| 120     | Luigi's                   | 2,000 sf | 228 | Hong Kong Express          | 2,200 sf | 312 | Chef in Blue Cafe and Creperie | 1,830 sf |
| 124     | Leslie's Pool & Supplies  | 4,000 sf | 236 | Huntington Learning Center | 1,400 sf | 316 | Subway                         | 1,600 sf |
| 200     | Hearts Desire             | 2,500 sf | 204 | Sussie's                   | 2,477 sf | 340 | Aw Shucks                      | 4,531 sf |
| 208     | AAA Texas                 | 3,390 sf | 240 | Enterprise, Inc.           | 1,600 sf | 380 | Sprint                         | 2,000 sf |