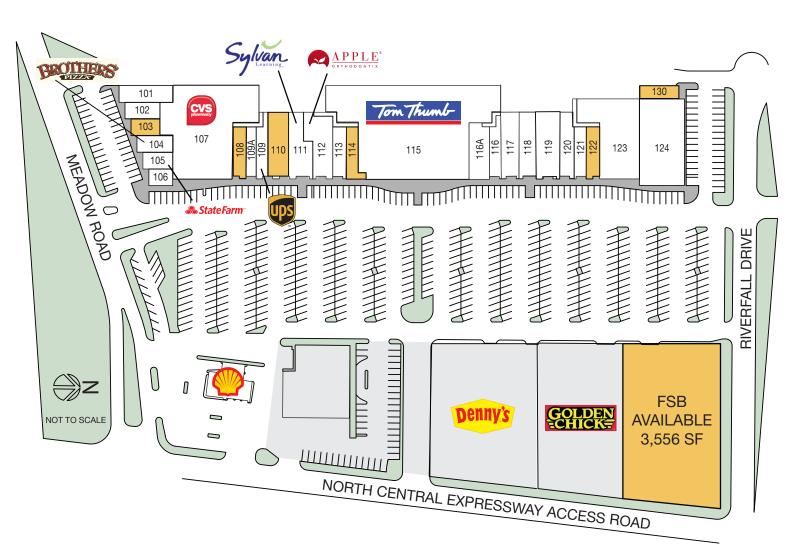

| Available Space |          |  |
|-----------------|----------|--|
| 103             | 1,682 sf |  |
| 108             | 1,634 sf |  |
| 110             | 3,287 sf |  |
| 114             | 1,277 sf |  |
| 122             | 1,669 sf |  |
| 130             | 1,710 sf |  |
| FSB             | 3,556 sf |  |

## Current Tenants

| 101  | US Cleaners                        | 2,000 sf  |
|------|------------------------------------|-----------|
| 102  | Summer Snowball                    | 1,775 sf  |
| 104  | Brother's Pizza                    | 1,193 sf  |
| 105  | State Farm                         | 1,100 sf  |
| 106  | MetroPCS                           | 878 sf    |
| 107  | CVS                                | 15,000 sf |
| 109A | Youngs Tailor                      | 1,123 sf  |
| 109  | The UPS Store                      | 1,802 sf  |
| 111  | Sylvan Learning Center             | 2,472 sf  |
| 112  | Apple Orthodontics                 | 3,268 sf  |
| 113  | Milestone Dental                   | 1,622 sf  |
| 115  | Tom Thumb                          | 27,906 sf |
| 116  | Park Cities Pet Salon              | 1,501 sf  |
| 116A | Sole Therapy Massage               | 2,141 sf  |
| 117  | Gabriela & Sofia's Mexican Cuisine | 2,930 sf  |
| 118  | Ephesus Mediterranean Grill        | 2,930 sf  |
| 119  | Master Lee's Taekwondo             | 2,951 sf  |
| 120  | Taj Mahal/Ghandi's Place           | 2,084 sf  |
| 121  | 10 Perfect Nails                   | 1,241 sf  |
| 123  | MEI MEI Chinese Buffet             | 8,820 sf  |
| 124  | Studio Salon                       | 8,100 sf  |
| FSB  | Shell Oil/Quick-Way                |           |