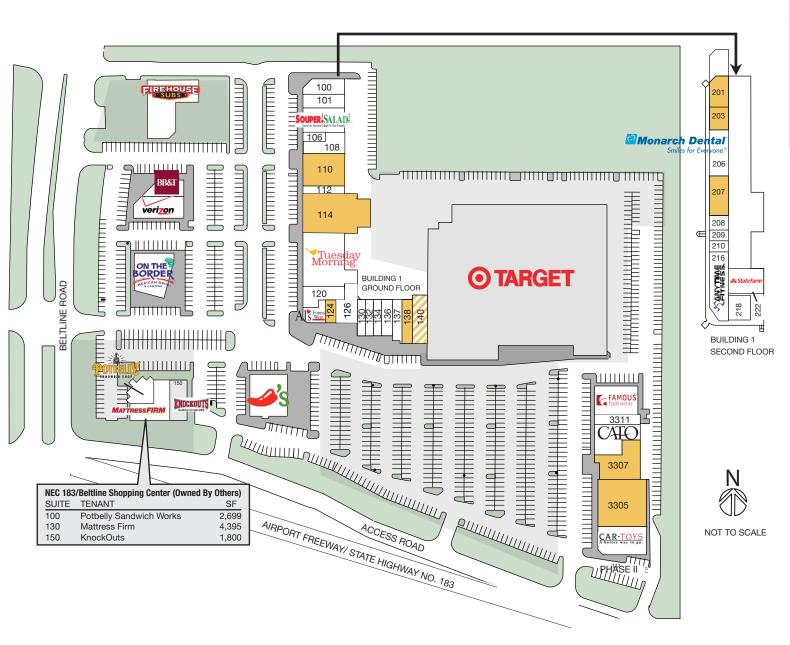

| Available Space |           |           |          |  |
|-----------------|-----------|-----------|----------|--|
| 110             | 3,183 sf  | Phase I   | ı        |  |
| 114             | 9,438 sf  | 3305      | 8,000 sf |  |
| 124             | 706 sf    | 3307      | 4,636 sf |  |
| 138             | 1,603 sf  | 2nd Floor |          |  |
| 140             | 2,803 sf* | 201       | 2,000 sf |  |
|                 |           | 203       | 1,829 sf |  |
|                 |           | 207       | 2,019 sf |  |

<sup>\*</sup>Occupied but available

## Current Tenants

| 100<br>101<br>102<br>106<br>108<br>112<br>118<br>120<br>122<br>126<br>130<br>132<br>134<br>136<br>137<br>140 | Al's Formal Wear DFW Spine and Joint Center Souper Salad Audibel Zermat Int'l Argentina Bakery Tuesday Morning Realife Nutrition Al's Formal Wear Yogurt Zone GameStop Giovanni's Pizzeria Edward Jones Threading Envy Salon & Spa Hertz Payless Shoes #631 | 2,000 sf<br>2,000 sf<br>4,351 sf<br>765 sf<br>2,310 sf<br>1,875 sf<br>8,796 sf<br>1,911 sf<br>1,206 sf<br>2,527 sf<br>1,170 sf<br>973 sf<br>1,103 sf<br>1,304 sf<br>1,322 sf<br>2,803 sf |
|--------------------------------------------------------------------------------------------------------------|-------------------------------------------------------------------------------------------------------------------------------------------------------------------------------------------------------------------------------------------------------------|------------------------------------------------------------------------------------------------------------------------------------------------------------------------------------------|
| 206<br>208<br>209<br>210<br>216<br>218<br>222<br>2420<br>2420a<br>2400<br>3421                               | Monarch Dental The Tax Box Braiding Salon Massage Workz Anytime Fitness Chartwell Staffing Solutions State Farm Insurance Verizon Wireless BB&T Bank On The Border Chili's                                                                                  | 3,871 sf<br>1,600 sf<br>750 sf<br>750 sf<br>4,760 sf<br>1,384 sf<br>915 sf<br>3,571 sf<br>2,329 sf<br>5,600 sf<br>6,117 sf                                                               |
| Phase   3301   3308   3311   3313   GL                                                                       | II Car Toys Cato Thai Restaurant Famous Footwear Metrocell/Cell Tower                                                                                                                                                                                       | 6,000 sf<br>4,671 sf<br>1,600 sf<br>4,739 sf<br>570 sf                                                                                                                                   |