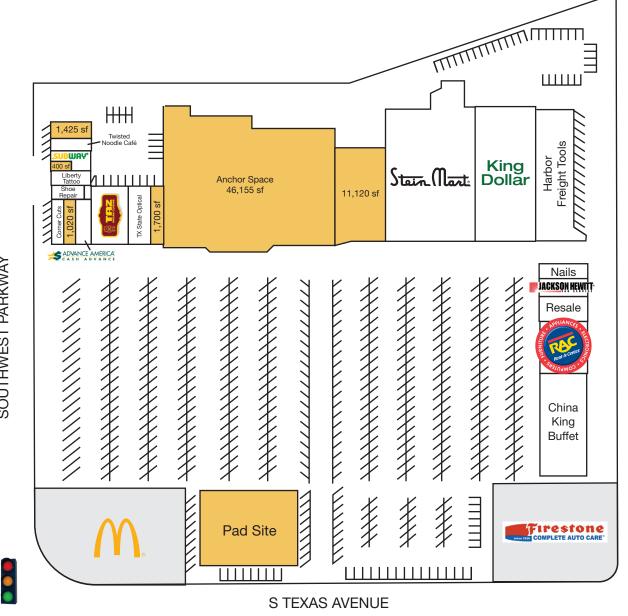

## Available Space

| 2408     | 46,155 sf |
|----------|-----------|
| 2410     | 11,120 sf |
| 2414 A1  | 1,700 sf  |
| 2416 C   | 1,020 sf  |
| 2418 D1  | 400 sf    |
| 2418 F   | 1,425 sf  |
| Pad Site |           |

## Current Tenants

| 2402 D  | China King Buffet    | 10,000 sf |
|---------|----------------------|-----------|
| 2404    | Rent-A-Center        | 4,545 sf  |
| 2406    | Resale and More      | 1,775 sf  |
| 2406 B  | Jackson Hewitt Tax   | 1,540 sf  |
| 2406 D  | USA Nails            | 1,290 sf  |
| 2408 A  | Harbor Freight Tools | 11,480 sf |
| 2408 D  | King Dollar          | 18,000 sf |
| 2408 B  | Stein Mart           | 31,600 sf |
| 2414 A2 | Texas State Optical  | 2,400 sf  |
| 2416 A  | Taz Indian Cuisine   | 4,590 sf  |
| 2416 B  | Advance America      | 1,500 sf  |
| 2418    | Corner Cuts          | 900 sf    |
| 2418 B  | Gomez Shoe Repair    | 1,000 sf  |
| 2418 C  | Liberty Tattoo       | 1,140 sf  |
| 2418 D2 | Subway               | 1,500 sf  |
| 2418 E  | Twisted Noodle Café  | 1,140 sf  |
|         |                      |           |