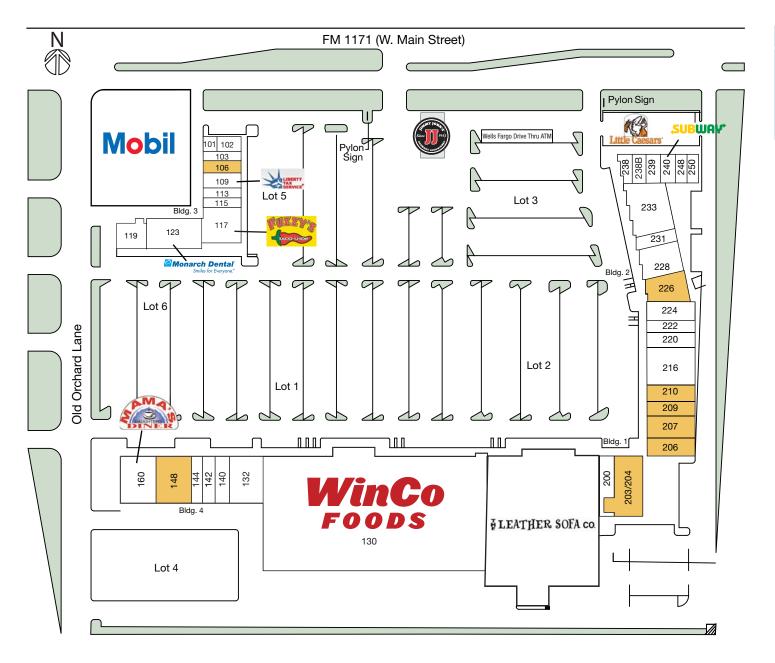

| Availab | Available Space |     |          |  |  |
|---------|-----------------|-----|----------|--|--|
| 106     | 1,506 sf        | 207 | 3,000 sf |  |  |
| 148     | 4,780 sf        | 209 | 1,920 sf |  |  |
| 203/204 | 5,300 sf        | 210 | 3,200 sf |  |  |
| 206     | 2,396 sf        | 226 | 2,742 sf |  |  |
|         |                 |     |          |  |  |

## Current Tenants

| 101  | L.A. Nails                 | 575 sf    |
|------|----------------------------|-----------|
| 102  | Cady's Jewelers            | 1,000 sf  |
| 103  | BYOB Water Store           | 960 sf    |
| 109  | Liberty Tax Service        | 1,500 sf  |
| 113  | Lana's Tailor              | 960 sf    |
| 115  | Threadz                    | 1,594 sf  |
| 117  | Fuzzy's Taco Shop          | 3,346 sf  |
| 119  | Speed Queen Coin Laundry   | 2,250 sf  |
| 123  | Monarch Dental Associates  | 4,700 sf  |
| 130  | WinCo Foods                | 86,000 sf |
| 132  | 2nd Home Furniture         | 4,666 sf  |
| 140  | Supercuts                  | 1,560 sf  |
| 142  | Sukoon Coffee and Tea      | 1,820 sf  |
| 144  | Sally Beauty Supply        | 1,600 sf  |
| 160  | Mama's Daughter's Diner    | 4,800 sf  |
| 200  | Freedom Rehab Specialties  | 2,000 sf  |
| 216  | Beauty Academy             | 4,628 sf  |
| 220  | Livingston Hearing Aids    | 2,000 sf  |
| 222  | Royal Massage              | 1,440 sf  |
| 224  | Pain & Injury Chiropractic | 2,127 sf  |
| 228  | Prestige Portraits         | 3,825 sf  |
| 231  | Harvest Chinese Restaurant | 1,450 sf  |
| 233  | Bestway                    | 5,764 sf  |
| 238  | Little Caesar's            | 1,419 sf  |
| 238B | Cash Max                   | 1,499 sf  |
| 239  | Cliff's Check Cashing      | 1,000 sf  |
| 240  | Subway                     | 1,500 sf  |
| 248  | Donut Palace               | 900 sf    |
| 250  | T-N-Nails                  | 1,000 sf  |
|      |                            |           |