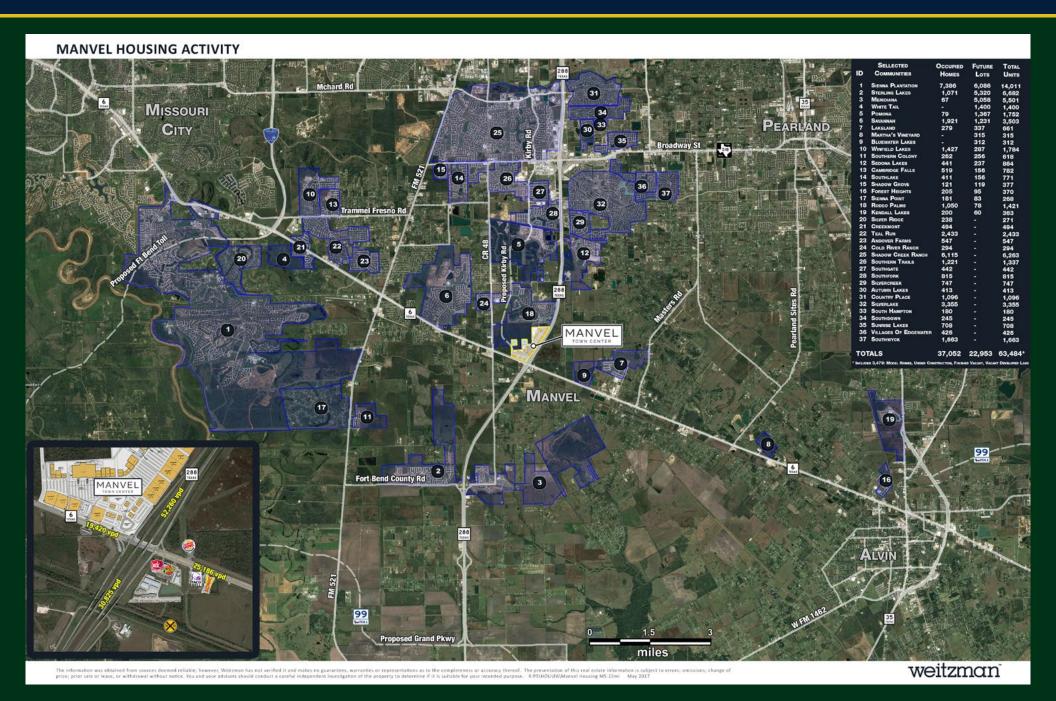

Manvel Town Center, to be built in phases, is set to break ground in 2018. Due to its extensive frontage along the key thoroughfares in the region, Manvel Town Center will feature:

- 750.000 SF Center
- Regional-draw Anchor
- Junior Anchor Stores
- Inline and Freestanding Shops
- And Restaurant Space

The strength of the site also makes it ideal for midrise residential buildings, hotels and other uses.

Manvel Town Center encompasses 273 acres poised to become Houston's next great place.