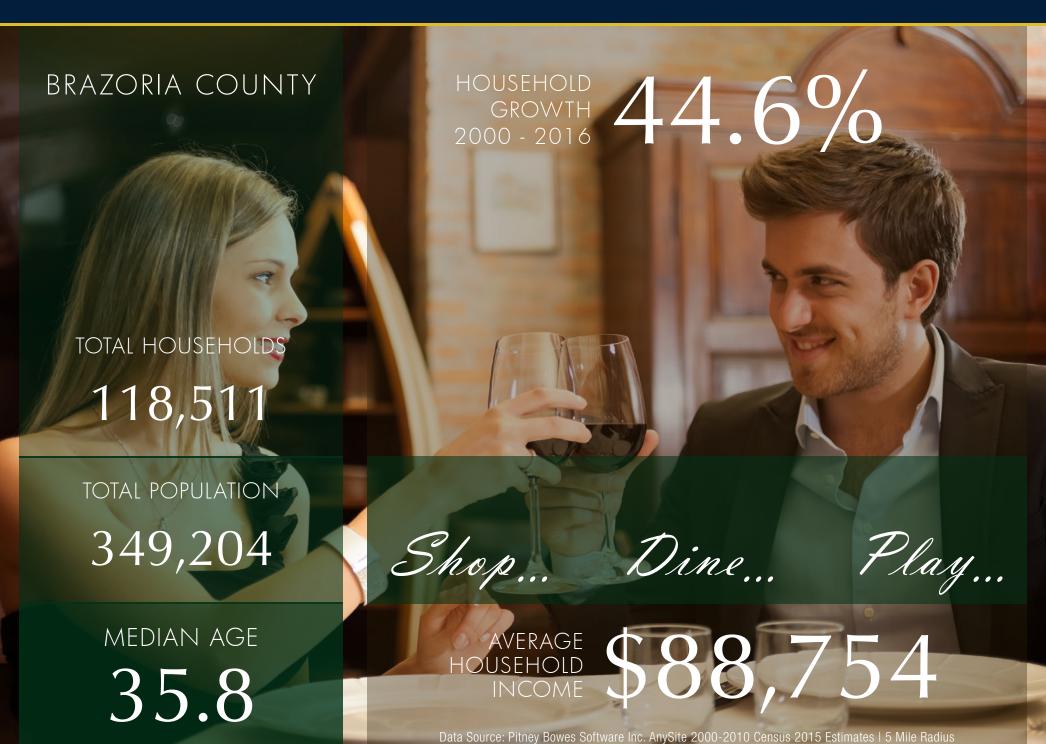

# 2016 Demographic Overview

| Total Population              | 349,204  |
|-------------------------------|----------|
| Total Households              | 118,511  |
| Median Income                 | \$69,121 |
| % Male Population             | 50.6%    |
| Average Household Size        | 2.9      |
| Female Population             | 49.4%    |
| Household Growth 2000 to 2016 | 44.6%    |
| Average Household Income      | \$88,754 |
| Median Age                    | 35.8 %   |
| Owner Occupied Housing Units  | 91.0%    |
| Employees                     | 122,436  |
| Population Density            | 257.2 %  |