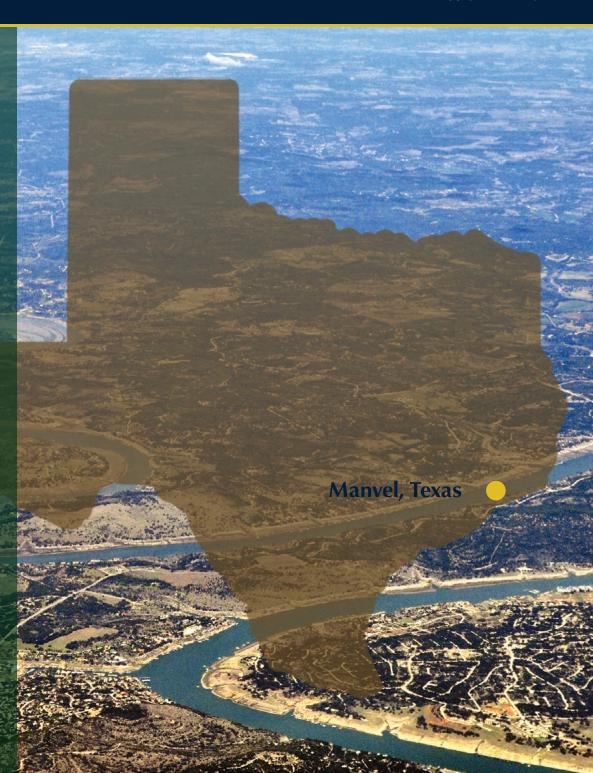

#### **DEMOGRAPHICS**

Manvel Town Center benefits from its site with extensive frontage along Highway 6, the major highway in the trade area, and SH-288, a seven-lane thoroughfare. Due to its position at the epicenter of major growth, the Manvel area is experiencing phenomenal population growth.

# MANVEL

# SPECIAL NEWS

- Manvel Town Center is a planned regional power center to be located on 273 acres at the Northwest and Southwest quadrant of Highway 288 and SH 6 as part of the booming ManvellPearland market.
- Manvel is along the Texas State Highway 288, which runs north 20 miles to downtown Houston and south 23 miles to Angleton, the Brazoria County seat. While the population in the surrounding areas is growing rapidly, Brazoria County boasts a population of almost 350,000 and is experiencing over 4% growth every 5 years.
- Manvel | Pearland is served by the Alvin Community College and is also within commuting distance of several larger colleges including the University of Houston, Rice University, Texas A&M Galveston, University of St. Thomas, Houston Community College, Texas Southern University, Baylor College of Medicine, University of Texas Medical Branch and Houston Baptist University.
- Over the next 20 years, the city of Manvel says there will be 10,000 new homes and its population will jump from 8,000 to 130,000 residents.
- Neighboring Pearland, with more than 100,000 residents is rated by Forbes as the fastest-growing community in the Houston region and the second-fastest in Texas based on the 2010 census and is slated to be the next major employment center in the Houston area.
- Due to a high level of migration to the area, State and county officials are widening and upgrading Texas 288 from U.S.59 to County Road 60 and a toll road is planned.