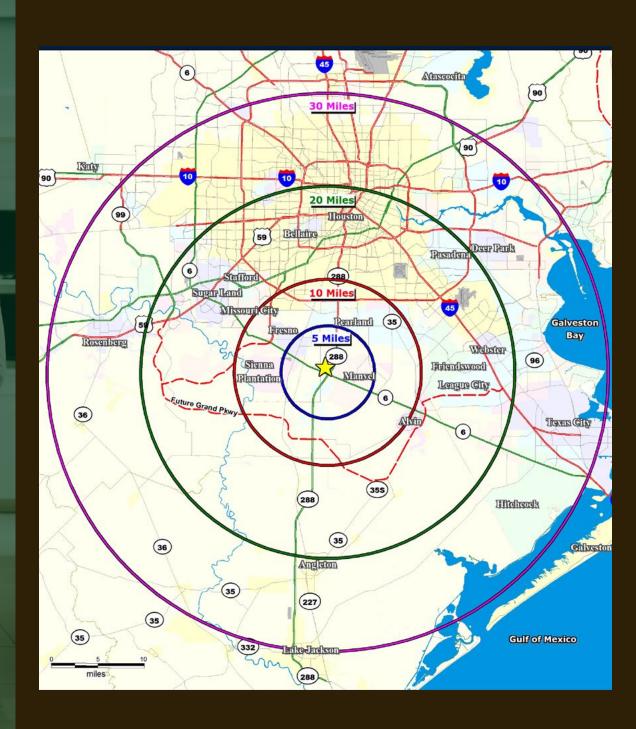

#### **DEMOGRAPHICS**

Manvel Town Center benefits from its site with extensive frontage along Highway 6, the major highway in the trade area, and SH-288, a seven-lane thoroughfare. Due to its position at the epicenter of major growth, the Manvel area is experiencing phenomenal population growth.

#### Within a 15-minute drive time:

- The population totals 116,747, an increase of 129.5 percent since 2010.
- Within the next four years, the population is on track to total 199,345 within the drive time.

#### With a 30-minute drive time:

- The population totals 1,073,804, a total that has grown 43.9 percent since 2000.
- Within the next four years, the drive-time population is on track to reach 1,220427.

The Manvel Town Center trade area also reports strong incomes.

#### Within the 15-minute drive time:

The average household income is \$119,785, and the median household income is \$92,773.

#### Within the 30-minute drive time:

■ The average household income is \$91,048, and the median household income is \$62,451.