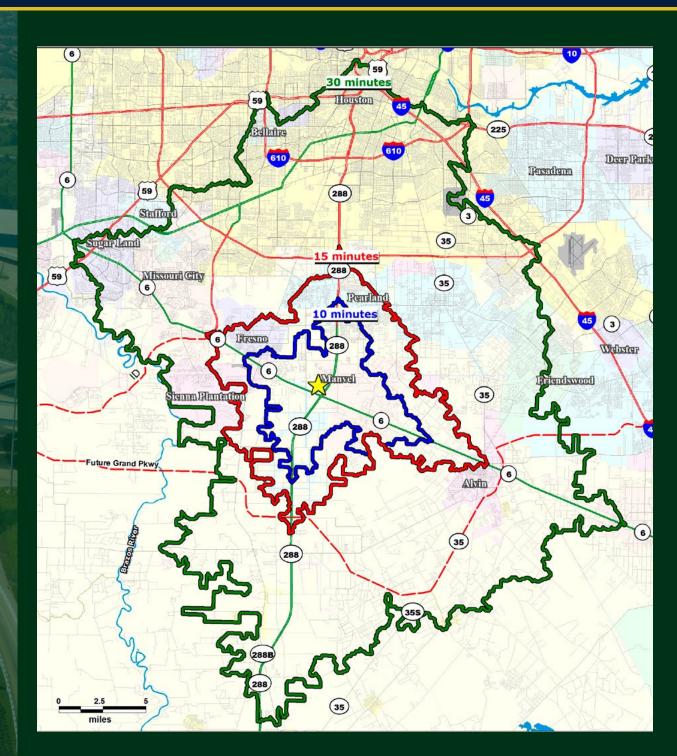

#### Within a 15-minute drive time:

- The population totals 116,747, an increase of 129.5 percent since 2010.
- Within the next four years, the population is on track to total 199,345 within the drive time.

#### With a 30-minute drive time:

- The population totals 1,073,804, a total that has grown 43.9 percent since 2000.
- Within the next four years, the drive-time population is on track to reach 1,220427.

The Manvel Town Center trade area also reports strong incomes.

#### Within the 15-minute drive time:

The average household income is \$119,785, and the median household income is \$92,773.

#### Within the 30-minute drive time:

■ The average household income is \$91,048, and the median household income is \$62,451.