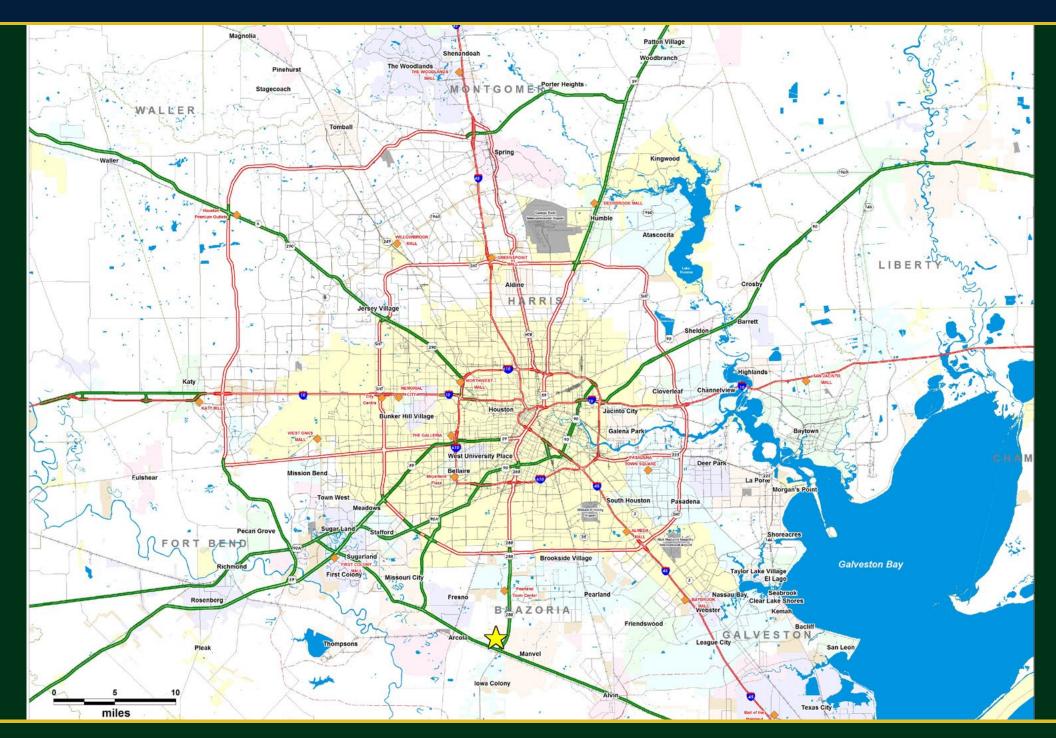

#### AT THE CENTER OF IT ALL

Manvel Town Center is positioned to become the next great retail destination in the Houston area. The mixed-use center's location at the strongest regional intersection will create visibility, accessibility and traffic from one of the fastestgrowing residential areas in Texas.

The strength of the site also makes it ideal for midrise residential buildings, hotels and other uses.

Manvel Town Center encompasses 273 acres poised to become Houston's next great place.

#### **DEMOGRAPHICS**

Manvel Town Center benefits from its site with extensive frontage along Highway 6, the major highway in the trade area, and SH-288, a seven-lane thoroughfare. Due to its position at the epicenter of major growth, the Manvel area is experiencing phenomenal population growth.